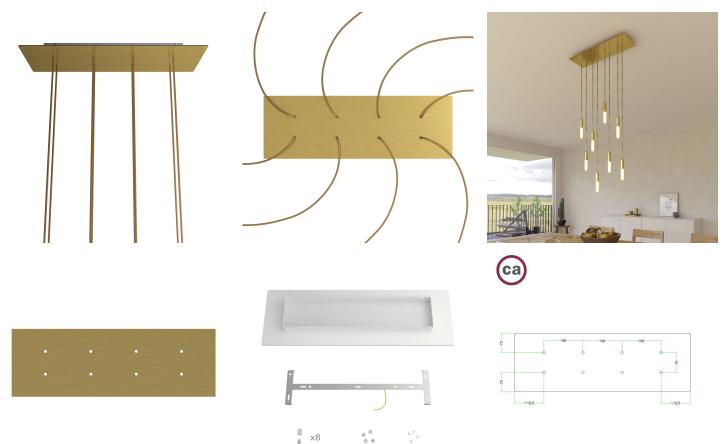

The 8-hole rectangular version is ideal for creating multiple pendants to be used above a large table, in a contemporary living room or serially to illuminate an open space.

Play with the lengths of the cables, the sizes and bulb finishes and create a multi-light pendant lamp with naked bulbs that will become a striking focal point!

Rose-One features side holes allowing you to connect more ceiling canopies serially or position the light pendants in relation to the ceiling light source.

The ceiling canopy cover is in Dibond®, an aluminium composite panel that guarantees excellent visual design, light weight and durability.

Configure your 8-hole rectangular EXTRA LARGE Rose-One ceiling canopy to create a multi-light pendant lamp customised according to your needs:

- use the menu to choose the colour of the base (white or black) and the decoration of the ceiling canopy: white, black or one of the brushed-finish metals.

#### **Product description:**

Ceiling canopy Width: 520 mm Length: 120 mm Height: 35 mm Material: metal Mounting brackets 6 plugs and 6 rubber cable duct seals are included for the side holes.

Rectangular Rose-One cover Material: dibond Width: 675 mm Length: 225 mm Hole diametre: 10 mm Thickness: 3 mm Clear plastic cable clamp (1 per hole).