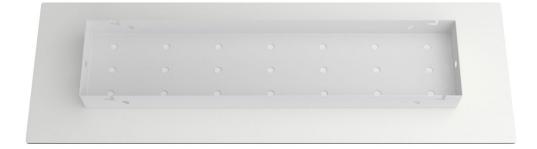

#### **Product description:**

Ceiling canopy Width: 520 mm Length: 120 mm Height: 35 mm Material: metal Mounting brackets 6 plugs and 6 rubber cable duct seals are included for the side holes.

Rectangular Rose-One cover Material: dibond Width: 675 mm Length: 225 mm Hole diametre: 10 mm Thickness: 3 mm Clear plastic cable clamp (1 per hole).