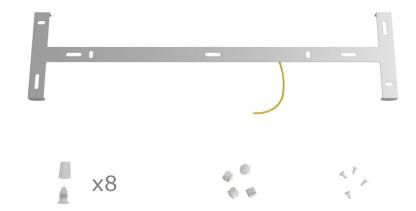

#### **Product description:**

Ceiling canopy Width: 520 mm Length: 120 mm Height: 35 mm Material: metal Mounting brackets 6 plugs and 6 rubber cable duct seals are included for the side holes.

Rectangular Rose-One cover Material: dibond Width: 675 mm Length: 225 mm Hole diametre: 10 mm Thickness: 3 mm Clear plastic cable clamp (1 per hole).