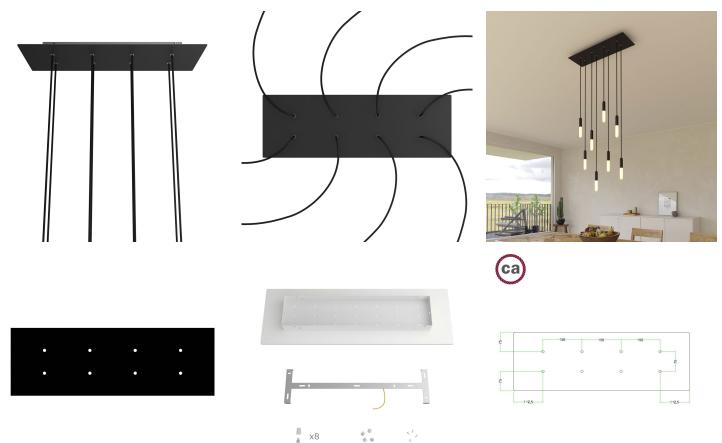

# **Product title:**

8 hole - EXTRA LARGE Rectangular Ceiling Canopy Kit - Rose One System, 675 x 225 mm Cover

Rose-One features side holes allowing you to connect more ceiling canopies serially or position the light pendants in relation to the ceiling light source.

The ceiling canopy cover is in Dibond®, an aluminium composite panel that guarantees excellent visual design, light weight and durability.

#### **Product description:**

Ceiling canopy Width: 520 mm Length: 120 mm Height: 35 mm Material: metal Mounting brackets 6 plugs and 6 rubber cable duct seals are included for the side holes.

Rectangular Rose-One cover Material: dibond Width: 675 mm Length: 225 mm Hole diametre: 10 mm Thickness: 3 mm Clear plastic cable clamp (1 per hole).

NOTE: the distance between the holes in the ceiling canopy does not allow you to install bulbs with a diameter greater than 7 cm if suspended at the same height, or 14 cm if suspended at different heights.