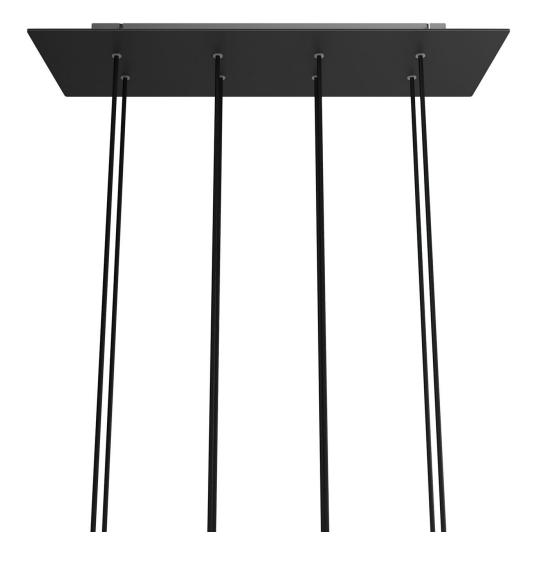

# **Product title:**

8 hole - EXTRA LARGE Rectangular Ceiling Canopy Kit - Rose One System, 675 x 225 mm Cover

#### **Product description:**

Ceiling canopy Width: 520 mm Length: 120 mm Height: 35 mm Material: metal Mounting brackets 6 plugs and 6 rubber cable duct seals are included for the side holes.

Rectangular Rose-One cover Material: dibond Width: 675 mm Length: 225 mm Hole diametre: 10 mm Thickness: 3 mm Clear plastic cable clamp (1 per hole).