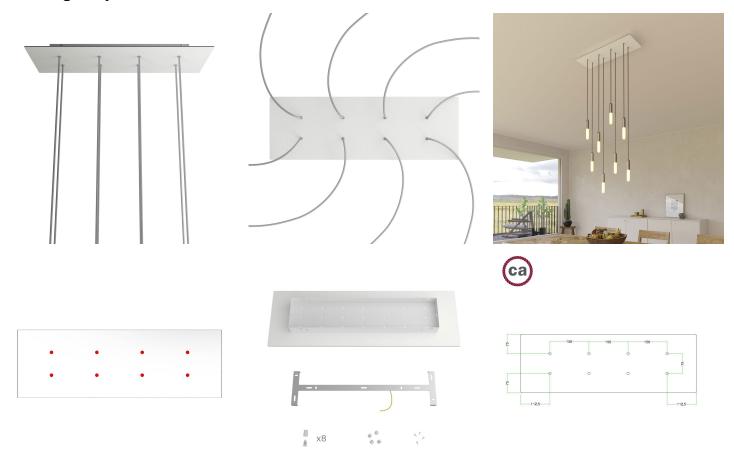

# **Product title:**

8 hole - EXTRA LARGE Rectangular Ceiling Canopy Kit - Rose One System, 675 x 225 mm Cover

The 8-hole rectangular version is ideal for creating multiple pendants to be used above a large table, in a contemporary living room or serially to illuminate an open space.

Play with the lengths of the cables, the sizes and bulb finishes and create a multi-light pendant lamp with naked bulbs that will become a striking focal point!

Rose-One features side holes allowing you to connect more ceiling canopies serially or position the light pendants in relation to the ceiling light source.

The ceiling canopy cover is in Dibond®, an aluminium composite panel that guarantees excellent visual design, light weight and durability.

#### **Product description:**

Ceiling canopy
Width: 520 mm
Length: 120 mm
Height: 35 mm
Material: metal
Mounting brackets

6 plugs and 6 rubber cable duct seals are included for the side holes.

Rectangular Rose-One cover

Material: dibond Width: 675 mm Length: 225 mm Hole diametre: 10 mm

Hole diametre: 10 mm Thickness: 3 mm

Clear plastic cable clamp (1 per hole).

NOTE: the distance between the holes in the ceiling canopy does not allow you to install bulbs with a diameter greater than 7 cm if suspended at the same height, or 14 cm if suspended at different heights.