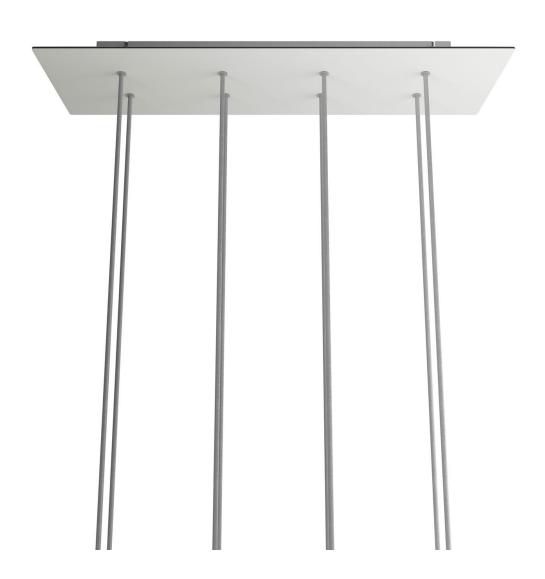

# **Product title:**

8 hole - EXTRA LARGE Rectangular Ceiling Canopy Kit - Rose One System, 675 x 225 mm Cover

The 8-hole rectangular version is ideal for creating multiple pendants to be used above a large table, in a contemporary living room or serially to illuminate an open space.

Play with the lengths of the cables, the sizes and bulb finishes and create a multi-light pendant lamp with naked bulbs that will become a striking focal point!

#### **Product description:**

Ceiling canopy
Width: 520 mm
Length: 120 mm
Height: 35 mm
Material: metal
Mounting brackets

6 plugs and 6 rubber cable duct seals are included for the side holes.

Rectangular Rose-One cover

Material: dibond Width: 675 mm Length: 225 mm Hole diametre: 10 mm

Hole diametre: 10 mm Thickness: 3 mm

Clear plastic cable clamp (1 per hole).

NOTE: the distance between the holes in the ceiling canopy does not allow you to install bulbs with a diameter greater than 7 cm if suspended at the same height, or 14 cm if suspended at different heights.