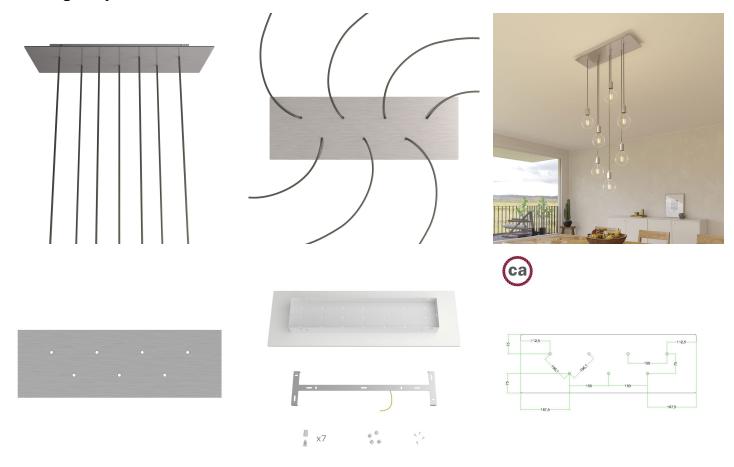

# **Product title:**

7 hole - EXTRA LARGE Rectangular Ceiling Canopy Kit - Rose One System, 675 x 225 mm Cover

The7-hole rectangular version is ideal for creating multiple pendants to be used above a large table, in a contemporary living room or serially to illuminate an open space.

Play with the lengths of the cables, the sizes and bulb finishes and create a multi-light pendant lamp with naked bulbs that will become a striking focal point!

Rose-One features side holes allowing you to connect more ceiling canopies serially or position the light pendants in relation to the ceiling light source.

The ceiling canopy cover is in Dibond®, an aluminium composite panel that guarantees excellent visual design, light weight and durability.

#### **Product description:**

Ceiling canopy
Width: 520 mm
Length: 120 mm
Height: 35 mm
Material: metal
Mounting brackets

6 plugs and 6 rubber cable duct seals are included for the side holes.

Rectangular Rose-One cover

Material: dibond Width: 675 mm Length: 225 mm Hole diametre: 10

Hole diametre: 10 mm Thickness: 3 mm

Clear plastic cable clamp (1 per hole).

NOTE: the distance between the holes in the ceiling canopy does not allow you to install bulbs with a diameter greater than 10 cm if suspended at the same height, or 20 cm if suspended at different heights.