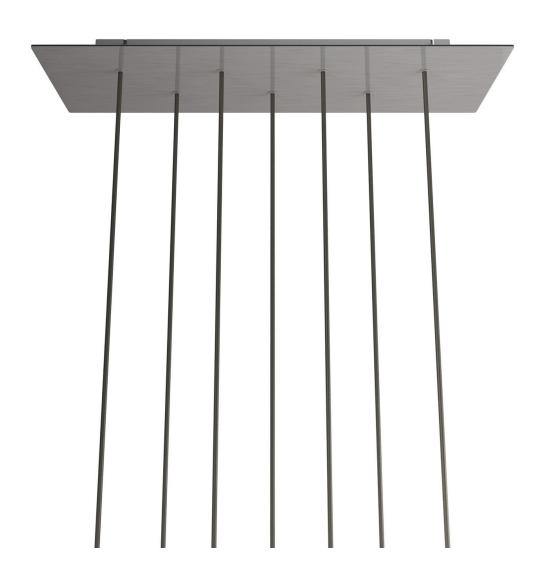

# **Product title:**

7 hole - EXTRA LARGE Rectangular Ceiling Canopy Kit - Rose One System, 675 x 225 mm Cover

#### **Product description:**

Ceiling canopy
Width: 520 mm
Length: 120 mm
Height: 35 mm
Material: metal
Mounting brackets

6 plugs and 6 rubber cable duct seals are included for the side holes.

Rectangular Rose-One cover

Material: dibond Width: 675 mm Length: 225 mm Hole diametre: 10

Hole diametre: 10 mm Thickness: 3 mm

Clear plastic cable clamp (1 per hole).

NOTE: the distance between the holes in the ceiling canopy does not allow you to install bulbs with a diameter greater than 10 cm if suspended at the same height, or 20 cm if suspended at different heights.