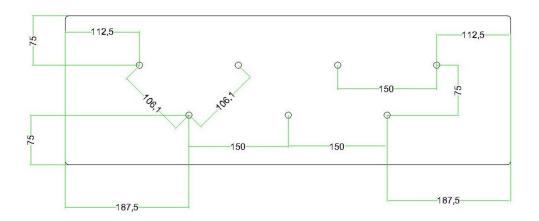

Material: dibond Width: 675 mm Length: 225 mm Hole diametre: 10

Hole diametre: 10 mm Thickness: 3 mm

Clear plastic cable clamp (1 per hole).

NOTE: the distance between the holes in the ceiling canopy does not allow you to install bulbs with a diameter greater than 10 cm if suspended at the same height, or 20 cm if suspended at different heights.