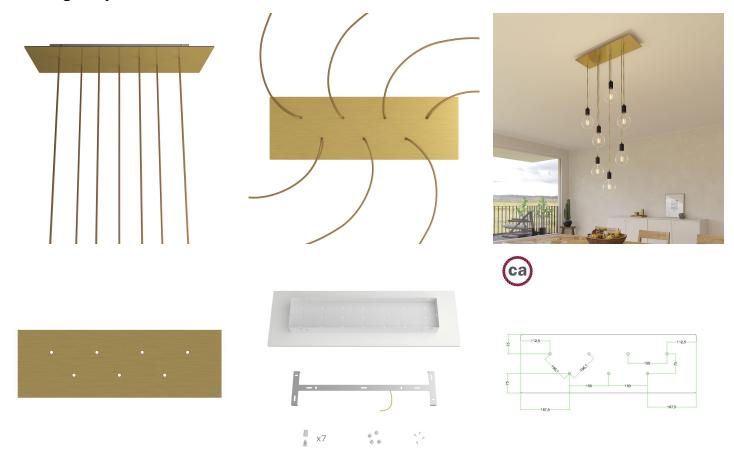

# **Product title:**

7 hole - EXTRA LARGE Rectangular Ceiling Canopy Kit - Rose One System, 675 x 225 mm Cover

The7-hole rectangular version is ideal for creating multiple pendants to be used above a large table, in a contemporary living room or serially to illuminate an open space.

Play with the lengths of the cables, the sizes and bulb finishes and create a multi-light pendant lamp with naked bulbs that will become a striking focal point!

Rose-One features side holes allowing you to connect more ceiling canopies serially or position the light pendants in relation to the ceiling light source.

The ceiling canopy cover is in Dibond®, an aluminium composite panel that guarantees excellent visual design, light weight and durability.

#### **Product description:**

Ceiling canopy
Width: 520 mm
Length: 120 mm
Height: 35 mm
Material: metal
Mounting brackets

6 plugs and 6 rubber cable duct seals are included for the side holes.

Rectangular Rose-One cover

Material: dibond Width: 675 mm Length: 225 mm Hole diametre: 10

Hole diametre: 10 mm Thickness: 3 mm

Clear plastic cable clamp (1 per hole).

NOTE: the distance between the holes in the ceiling canopy does not allow you to install bulbs with a diameter greater than 10 cm if suspended at the same height, or 20 cm if suspended at different heights.