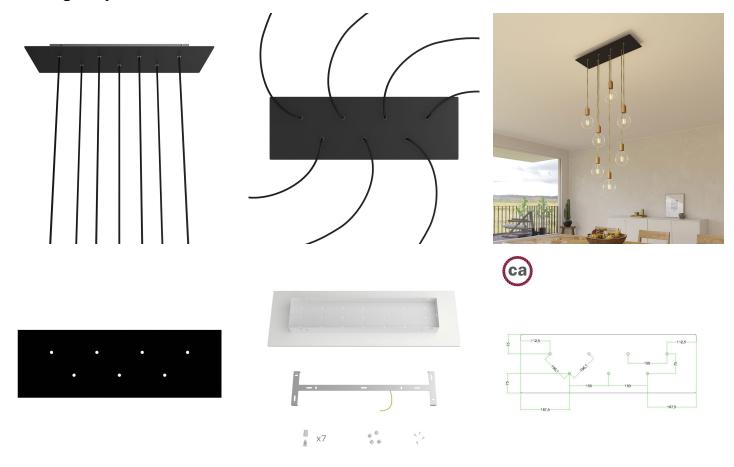

# **Product title:**

7 hole - EXTRA LARGE Rectangular Ceiling Canopy Kit - Rose One System, 675 x 225 mm Cover

The7-hole rectangular version is ideal for creating multiple pendants to be used above a large table, in a contemporary living room or serially to illuminate an open space.

Play with the lengths of the cables, the sizes and bulb finishes and create a multi-light pendant lamp with naked bulbs that will become a striking focal point!

Rose-One features side holes allowing you to connect more ceiling canopies serially or position the light pendants in relation to the ceiling light source.

The ceiling canopy cover is in Dibond®, an aluminium composite panel that guarantees excellent visual design, light weight and durability.

#### **Product description:**

Ceiling canopy
Width: 520 mm
Length: 120 mm
Height: 35 mm
Material: metal
Mounting brackets

6 plugs and 6 rubber cable duct seals are included for the side holes.

Rectangular Rose-One cover

Material: dibond Width: 675 mm Length: 225 mm

Hole diametre: 10 mm Thickness: 3 mm

Clear plastic cable clamp (1 per hole).

NOTE: the distance between the holes in the ceiling canopy does not allow you to install bulbs with a diameter greater than 10 cm if suspended at the same height, or 20 cm if suspended at different heights.