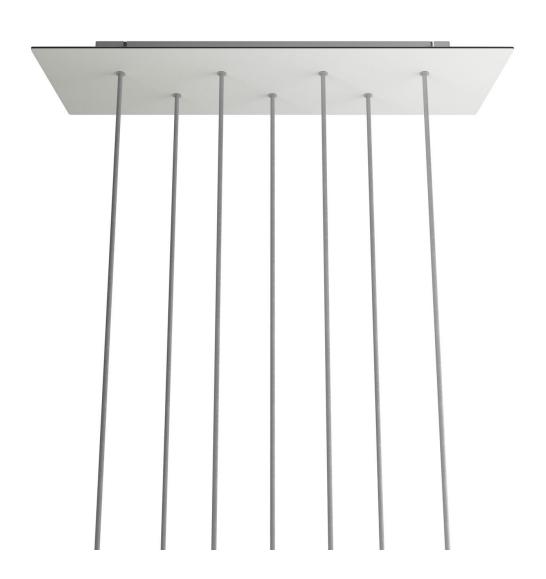

# **Product title:**

7 hole - EXTRA LARGE Rectangular Ceiling Canopy Kit - Rose One System, 675 x 225 mm Cover

The7-hole rectangular version is ideal for creating multiple pendants to be used above a large table, in a contemporary living room or serially to illuminate an open space.

Play with the lengths of the cables, the sizes and bulb finishes and create a multi-light pendant lamp with naked bulbs that will become a striking focal point!