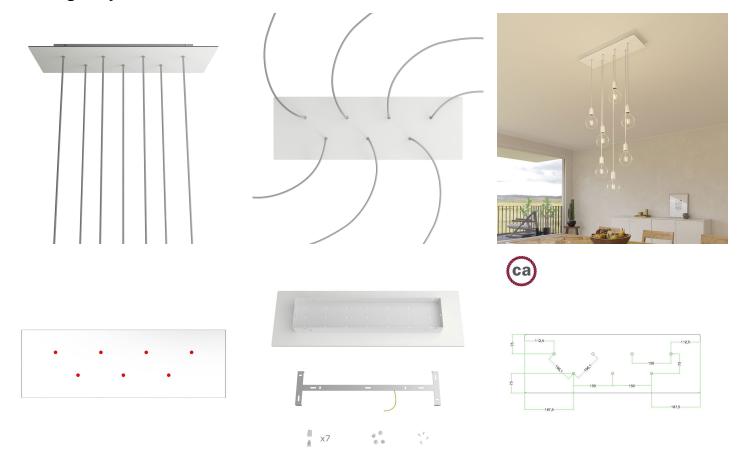

#### **Product description:**

Ceiling canopy
Width: 520 mm
Length: 120 mm
Height: 35 mm
Material: metal
Mounting brackets

6 plugs and 6 rubber cable duct seals are included for the side holes.

Rectangular Rose-One cover

Material: dibond Width: 675 mm Length: 225 mm Hole diametre: 10

Hole diametre: 10 mm Thickness: 3 mm

Clear plastic cable clamp (1 per hole).

NOTE: the distance between the holes in the ceiling canopy does not allow you to install bulbs with a diameter greater than 10 cm if suspended at the same height, or 20 cm if suspended at different heights.