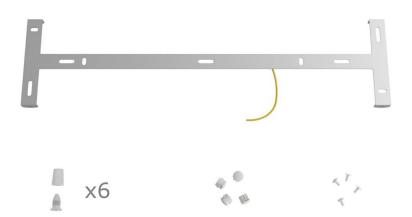

#### **Product description:**

Ceiling canopy
Width: 520 mm
Length: 120 mm
Height: 35 mm
Material: metal
Mounting brackets

6 plugs and 6 rubber cable duct seals are included for the side holes.

Rectangular Rose-One cover