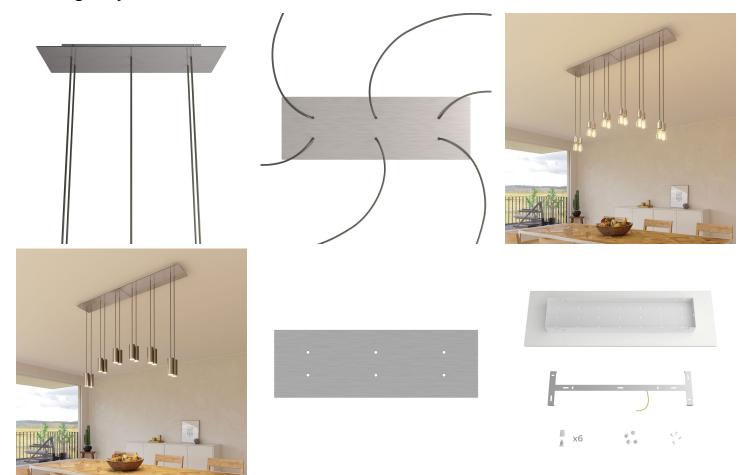

#### **Product short description:**

Rose-One is the Creative-Cables line of ceiling canopies decorated with concealed cable clamp which, thanks to the numerous decorations available, allows you to create striking multiple pendants that are 100% in tune with your style.

The rectangular version with 6 holes is ideal for creating multiple pendants to be used above a large table, in a contemporary living room or serially to illuminate an open space.

Play with the lengths of the cables, the sizes and bulb finishes and create a multi-light pendant lamp with naked bulbs that will become a striking focal point!

Rose-One features side holes allowing you to connect more ceiling canopies serially or position the light pendants in relation to the ceiling light source.

The ceiling canopy cover is in Dibond®, an aluminium composite panel that guarantees excellent visual design, light weight and durability.

Configure your 6-hole rectangular EXTRA LARGE Rose-One ceiling canopy to create a multi-light pendant lamp customised according to your needs:

- use the menu to choose the colour of the base (white or black) and the decoration of the ceiling canopy: white, black or one of the brushed-finish metals.
- match Creative-Cables fabric cables according to the style you wish to recreate
- complete your lighting installation with the components, accessories and bulbs in our range.