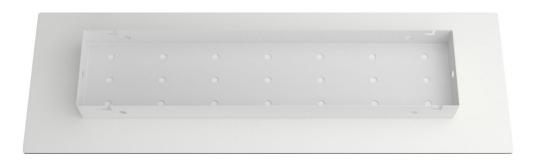

#### **Product description:**

Ceiling canopy
Width: 520 mm
Length: 120 mm
Height: 35 mm
Material: metal
Mounting brackets

6 plugs and 6 rubber cable duct seals are included for the side holes.

Rectangular Rose-One cover

Material: dibond Width: 675 mm Length: 225 mm Hole diametre: 10 mm

Thickness: 3 mm

Clear plastic cable clamp (1 per hole).

NOTE: the distance between the holes in the ceiling canopy does not allow you to install bulbs with a diameter greater than 7 cm if suspended at the same height, or 14 cm if suspended at different heights.