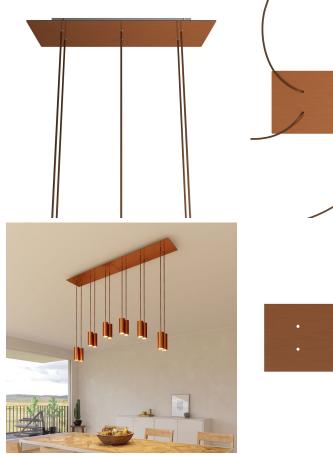

The rectangular version with 6 holes is ideal for creating multiple pendants to be used above a large table, in a contemporary living room or serially to illuminate an open space.

Play with the lengths of the cables, the sizes and bulb finishes and create a multi-light pendant lamp with naked bulbs that will become a striking focal point!

Rose-One features side holes allowing you to connect more ceiling canopies serially or position the light pendants in relation to the ceiling light source.

The ceiling canopy cover is in Dibond®, an aluminium composite panel that guarantees excellent visual design, light weight and durability.