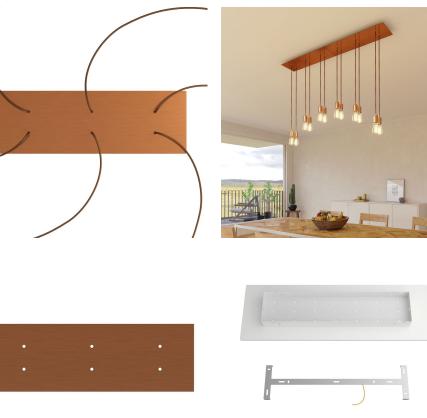

The rectangular version with 6 holes is ideal for creating multiple pendants to be used above a large table, in a contemporary living room or serially to illuminate an open space.

Play with the lengths of the cables, the sizes and bulb finishes and create a multi-light pendant lamp with naked bulbs that will become a striking focal point!

Rose-One features side holes allowing you to connect more ceiling canopies serially or position the light pendants in relation to the ceiling light source.

The ceiling canopy cover is in Dibond®, an aluminium composite panel that guarantees excellent visual design, light weight and durability.

#### **Product description:**

Ceiling canopy Width: 520 mm Length: 120 mm Height: 35 mm Material: metal Mounting brackets 6 plugs and 6 rubber cable duct seals are included for the side holes.

Rectangular Rose-One cover Material: dibond Width: 675 mm Length: 225 mm Hole diametre: 10 mm Thickness: 3 mm Clear plastic cable clamp (1 per hole).