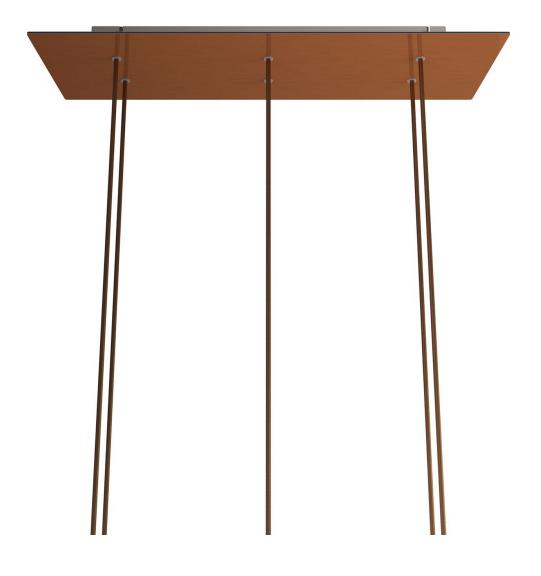

# **Product title:**

6 hole - EXTRA LARGE Rectangular Ceiling Canopy Kit - Rose One System, 675 x 225 mm Cover

#### **Product description:**

Ceiling canopy Width: 520 mm Length: 120 mm Height: 35 mm Material: metal Mounting brackets 6 plugs and 6 rubber cable duct seals are included for the side holes.

Rectangular Rose-One cover Material: dibond Width: 675 mm Length: 225 mm Hole diametre: 10 mm Thickness: 3 mm Clear plastic cable clamp (1 per hole).