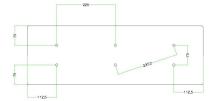

#### **Product description:**

Ceiling canopy
Width: 520 mm
Length: 120 mm
Height: 35 mm
Material: metal
Mounting brackets

6 plugs and 6 rubber cable duct seals are included for the side holes.

Rectangular Rose-One cover

Material: dibond Width: 675 mm Length: 225 mm Hole diametre: 10 mm

Thickness: 3 mm

Clear plastic cable clamp (1 per hole).

NOTE: the distance between the holes in the ceiling canopy does not allow you to install bulbs with a diameter greater than 7 cm if suspended at the same height, or 14 cm if suspended at different heights.