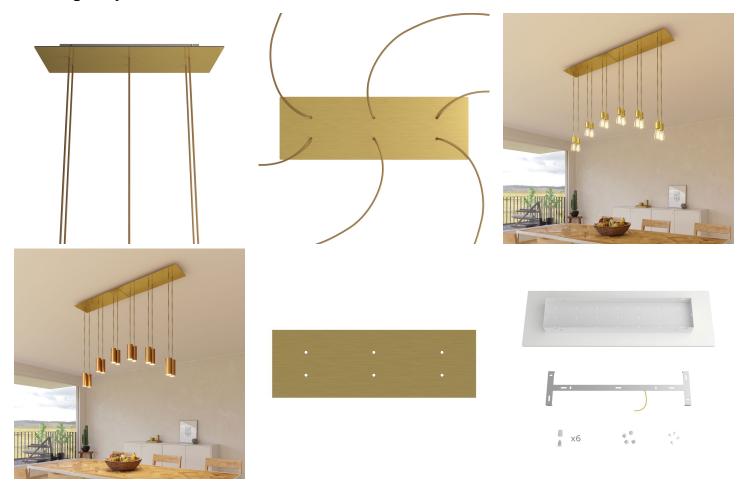

## **Product title:**

6 hole - EXTRA LARGE Rectangular Ceiling Canopy Kit - Rose One System, 675 x 225 mm Cover

The rectangular version with 6 holes is ideal for creating multiple pendants to be used above a large table, in a contemporary living room or serially to illuminate an open space.

Play with the lengths of the cables, the sizes and bulb finishes and create a multi-light pendant lamp with naked bulbs that will become a striking focal point!

Rose-One features side holes allowing you to connect more ceiling canopies serially or position the light pendants in relation to the ceiling light source.

The ceiling canopy cover is in Dibond®, an aluminium composite panel that guarantees excellent visual design, light weight and durability.

#### **Product description:**

Ceiling canopy
Width: 520 mm
Length: 120 mm
Height: 35 mm
Material: metal
Mounting brackets

6 plugs and 6 rubber cable duct seals are included for the side holes.

Rectangular Rose-One cover

Material: dibond Width: 675 mm Length: 225 mm Hole diametre: 10 mm

Thickness: 3 mm

Clear plastic cable clamp (1 per hole).

NOTE: the distance between the holes in the ceiling canopy does not allow you to install bulbs with a diameter greater than 7 cm if suspended at the same height, or 14 cm if suspended at different heights.