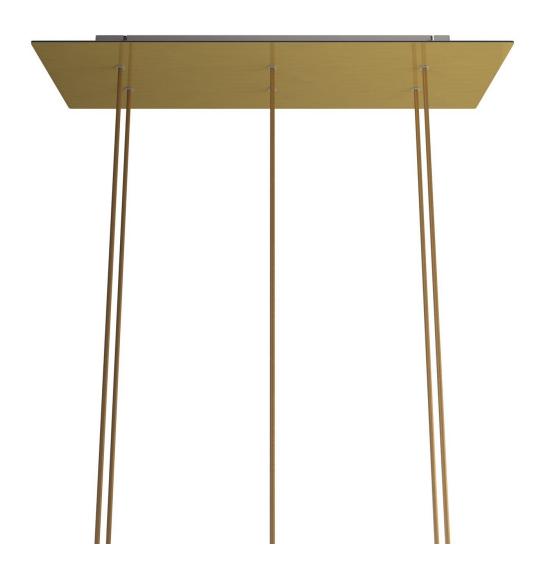

## **Product title:**

6 hole - EXTRA LARGE Rectangular Ceiling Canopy Kit - Rose One System, 675 x 225 mm Cover

#### **Product description:**

Ceiling canopy
Width: 520 mm
Length: 120 mm
Height: 35 mm
Material: metal
Mounting brackets

6 plugs and 6 rubber cable duct seals are included for the side holes.

Rectangular Rose-One cover

Material: dibond Width: 675 mm Length: 225 mm Hole diametre: 10 mm

Thickness: 3 mm

Clear plastic cable clamp (1 per hole).

NOTE: the distance between the holes in the ceiling canopy does not allow you to install bulbs with a diameter greater than 7 cm if suspended at the same height, or 14 cm if suspended at different heights.