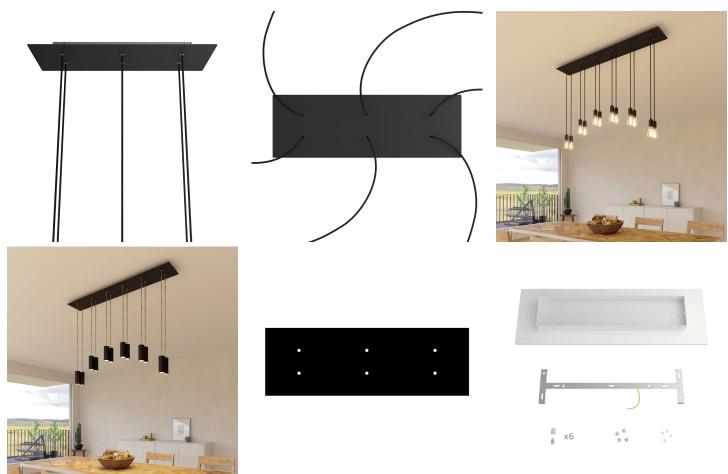

# **Product title:**

6 hole - EXTRA LARGE Rectangular Ceiling Canopy Kit - Rose One System, 675 x 225 mm Cover

The rectangular version with 6 holes is ideal for creating multiple pendants to be used above a large table, in a contemporary living room or serially to illuminate an open space.

Play with the lengths of the cables, the sizes and bulb finishes and create a multi-light pendant lamp with naked bulbs that will become a striking focal point!

Rose-One features side holes allowing you to connect more ceiling canopies serially or position the light pendants in relation to the ceiling light source.

The ceiling canopy cover is in Dibond®, an aluminium composite panel that guarantees excellent visual design, light weight and durability.

### **Product description:**

Ceiling canopy Width: 520 mm Length: 120 mm Height: 35 mm Material: metal Mounting brackets 6 plugs and 6 rubber cable duct seals are included for the side holes.

Rectangular Rose-One cover Material: dibond Width: 675 mm Length: 225 mm Hole diametre: 10 mm Thickness: 3 mm Clear plastic cable clamp (1 per hole).