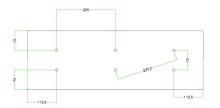

### **Product description:**

Ceiling canopy Width: 520 mm Length: 120 mm Height: 35 mm Material: metal Mounting brackets 6 plugs and 6 rubber cable duct seals are included for the side holes.

Rectangular Rose-One cover Material: dibond Width: 675 mm Length: 225 mm Hole diametre: 10 mm Thickness: 3 mm Clear plastic cable clamp (1 per hole).

NOTE: the distance between the holes in the ceiling canopy does not allow you to install bulbs with a diameter greater than 7 cm if suspended at the same height, or 14 cm if suspended at different heights.