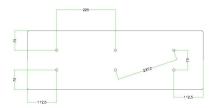

#### **Product description:**

Ceiling canopy Width: 520 mm Length: 120 mm Height: 35 mm Material: metal Mounting brackets 6 plugs and 6 rubber cable duct seals are included for the side holes.

Rectangular Rose-One cover Material: dibond Width: 675 mm Length: 225 mm Hole diametre: 10 mm Thickness: 3 mm Clear plastic cable clamp (1 per hole).

NOTE: the distance between the holes in the ceiling canopy does not allow you to install bulbs with a diameter greater than 7 cm if suspended at the same height, or 14 cm if suspended at different heights.