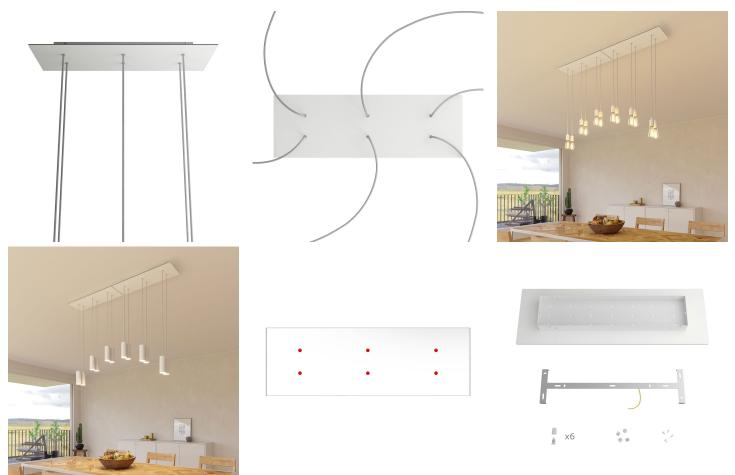

The rectangular version with 6 holes is ideal for creating multiple pendants to be used above a large table, in a contemporary living room or serially to illuminate an open space.

Play with the lengths of the cables, the sizes and bulb finishes and create a multi-light pendant lamp with naked bulbs that will become a striking focal point!

Rose-One features side holes allowing you to connect more ceiling canopies serially or position the light pendants in relation to the ceiling light source.

The ceiling canopy cover is in Dibond®, an aluminium composite panel that guarantees excellent visual design, light weight and durability.

Configure your 6-hole rectangular EXTRA LARGE Rose-One ceiling canopy to create a multi-light pendant lamp customised according to your needs:

- use the menu to choose the colour of the base (white or black) and the decoration of the ceiling canopy: white, black or one of the brushed-finish metals.

#### **Product description:**

Ceiling canopy Width: 520 mm Length: 120 mm Height: 35 mm Material: metal Mounting brackets 6 plugs and 6 rubber cable duct seals are included for the side holes.

Rectangular Rose-One cover Material: dibond Width: 675 mm Length: 225 mm Hole diametre: 10 mm Thickness: 3 mm Clear plastic cable clamp (1 per hole).