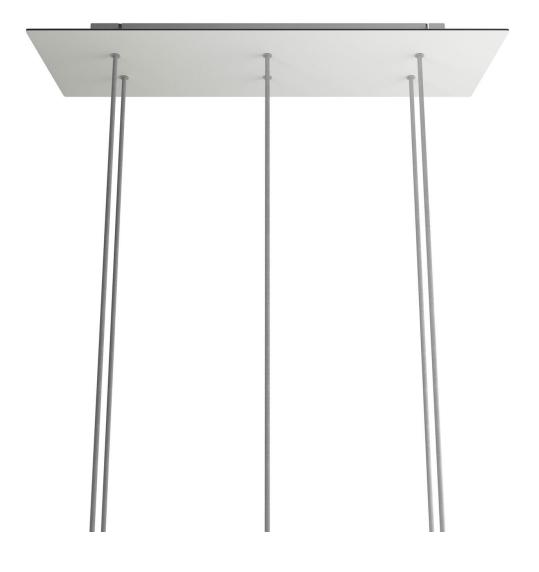

#### **Product description:**

Ceiling canopy Width: 520 mm Length: 120 mm Height: 35 mm Material: metal Mounting brackets 6 plugs and 6 rubber cable duct seals are included for the side holes.

Rectangular Rose-One cover Material: dibond Width: 675 mm Length: 225 mm Hole diametre: 10 mm Thickness: 3 mm Clear plastic cable clamp (1 per hole).