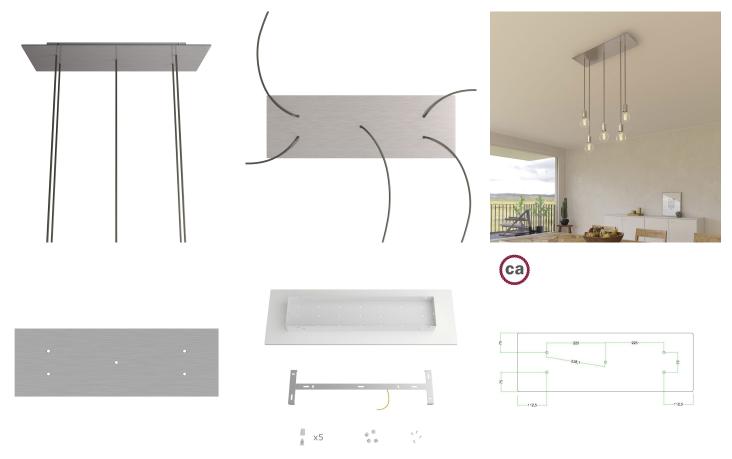

# **Product title:**

5 hole - EXTRA LARGE Rectangular Ceiling Canopy Kit - Rose One System, 675 x 225 mm Cover

The rectangular 5-hole version is perfect for creating multiple pendants above a table or bar counter, either by using naked bulbs or by adding a lampshade at each pendant.

Rose-One features side holes allowing you to connect more ceiling canopies serially or position the light pendants in relation to the ceiling light source.

The decorated cover of the ceiling canopy is made in Dibond®, an aluminum composite panel that guarantees excellent visual design, light weight and strength.

Configure your 5-hole rectangular EXTRA LARGE Rose-One ceiling canopy to create a multi-light pendant lamp customised according to your needs:

#### **Product description:**

Ceiling canopy Width: 520 mm Length: 120 mm Height: 35 mm Material: metal Mounting brackets 6 plugs and 6 rubber cable duct seals are included for the side holes.

Rectangular Rose-One cover Material: dibond

Width: 675 mm Length: 225 mm Hole diametre: 10 mm Thickness: 3 mm Clear plastic cable clamp (1 per hole).

NOTE: the distance between the holes in the ceiling canopy does not allow you to install lampshades or bulbs with a diameter greater than 7 cm if suspended at the same height, or 14 cm if suspended at different heights.