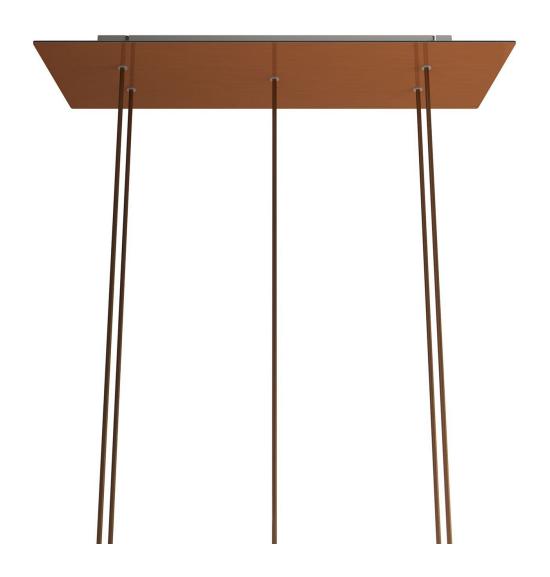

# **Product title:**

5 hole - EXTRA LARGE Rectangular Ceiling Canopy Kit - Rose One System, 675 x 225 mm Cover

## **Product description:**

Ceiling canopy
Width: 520 mm
Length: 120 mm
Height: 35 mm
Material: metal
Mounting brackets

6 plugs and 6 rubber cable duct seals are included for the side holes.

Rectangular Rose-One cover

Material: dibond

Width: 675 mm Length: 225 mm

Hole diametre: 10 mm Thickness: 3 mm

Clear plastic cable clamp (1 per hole).

NOTE: the distance between the holes in the ceiling canopy does not allow you to install lampshades or bulbs with a diameter greater than 7 cm if suspended at the same height, or 14 cm if suspended at different heights.