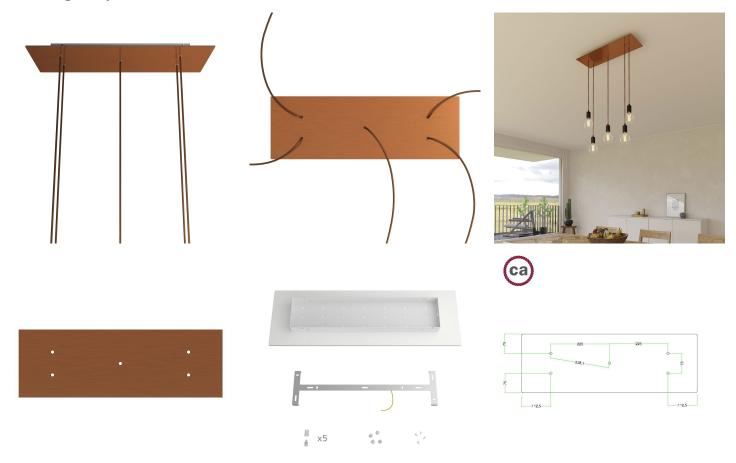

# **Product title:**

5 hole - EXTRA LARGE Rectangular Ceiling Canopy Kit - Rose One System, 675 x 225 mm Cover

The rectangular 5-hole version is perfect for creating multiple pendants above a table or bar counter, either by using naked bulbs or by adding a lampshade at each pendant.

Rose-One features side holes allowing you to connect more ceiling canopies serially or position the light pendants in relation to the ceiling light source.

The decorated cover of the ceiling canopy is made in Dibond®, an aluminum composite panel that guarantees excellent visual design, light weight and strength.

Configure your 5-hole rectangular EXTRA LARGE Rose-One ceiling canopy to create a multi-light pendant lamp customised according to your needs:

## **Product description:**

Ceiling canopy
Width: 520 mm
Length: 120 mm
Height: 35 mm
Material: metal
Mounting brackets

6 plugs and 6 rubber cable duct seals are included for the side holes.

Rectangular Rose-One cover

Material: dibond

Width: 675 mm Length: 225 mm

Hole diametre: 10 mm Thickness: 3 mm

Clear plastic cable clamp (1 per hole).

NOTE: the distance between the holes in the ceiling canopy does not allow you to install lampshades or bulbs with a diameter greater than 7 cm if suspended at the same height, or 14 cm if suspended at different heights.