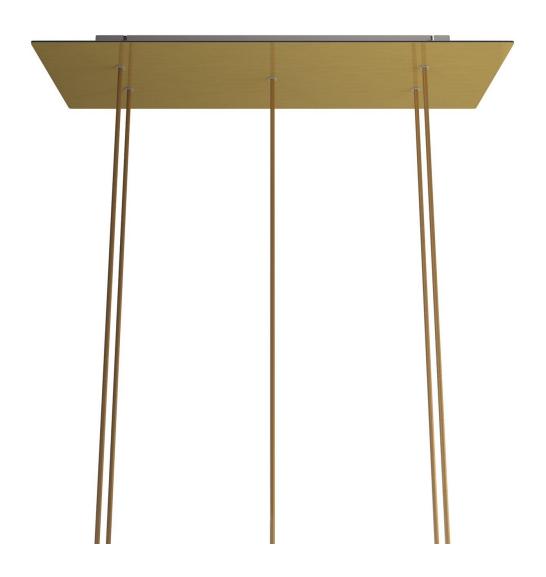

## **Product title:**

5 hole - EXTRA LARGE Rectangular Ceiling Canopy Kit - Rose One System, 675 x 225 mm Cover

#### **Product description:**

Ceiling canopy
Width: 520 mm
Length: 120 mm
Height: 35 mm
Material: metal
Mounting brackets

6 plugs and 6 rubber cable duct seals are included for the side holes.

Rectangular Rose-One cover

Material: dibond

Width: 675 mm Length: 225 mm

Hole diametre: 10 mm Thickness: 3 mm

Clear plastic cable clamp (1 per hole).

NOTE: the distance between the holes in the ceiling canopy does not allow you to install lampshades or bulbs with a diameter greater than 7 cm if suspended at the same height, or 14 cm if suspended at different heights.