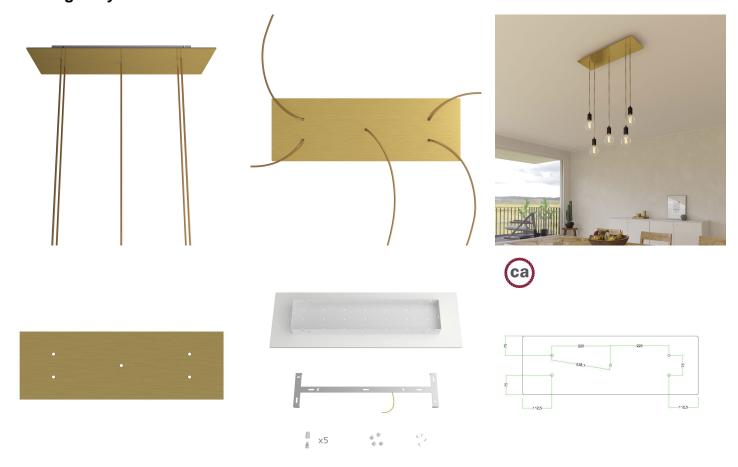

## **Product title:**

5 hole - EXTRA LARGE Rectangular Ceiling Canopy Kit - Rose One System, 675 x 225 mm Cover

The rectangular 5-hole version is perfect for creating multiple pendants above a table or bar counter, either by using naked bulbs or by adding a lampshade at each pendant.

Rose-One features side holes allowing you to connect more ceiling canopies serially or position the light pendants in relation to the ceiling light source.

The decorated cover of the ceiling canopy is made in Dibond®, an aluminum composite panel that guarantees excellent visual design, light weight and strength.

Configure your 5-hole rectangular EXTRA LARGE Rose-One ceiling canopy to create a multi-light pendant lamp customised according to your needs:

#### **Product description:**

Ceiling canopy
Width: 520 mm
Length: 120 mm
Height: 35 mm
Material: metal
Mounting brackets

6 plugs and 6 rubber cable duct seals are included for the side holes.

Rectangular Rose-One cover

Material: dibond

Width: 675 mm Length: 225 mm

Hole diametre: 10 mm Thickness: 3 mm

Clear plastic cable clamp (1 per hole).

NOTE: the distance between the holes in the ceiling canopy does not allow you to install lampshades or bulbs with a diameter greater than 7 cm if suspended at the same height, or 14 cm if suspended at different heights.