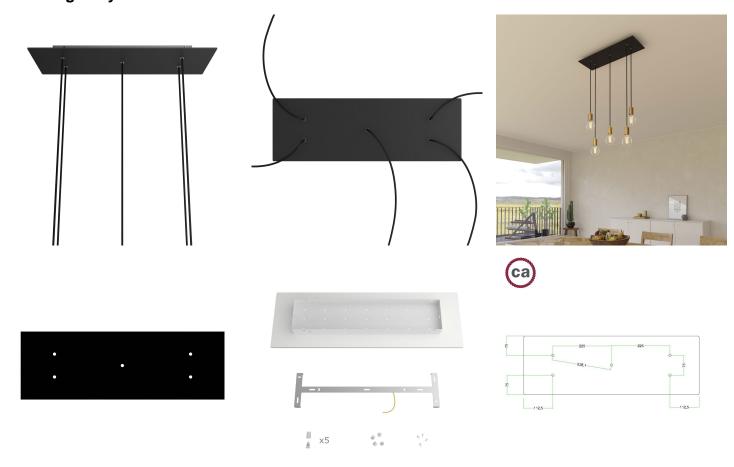

## **Product title:**

5 hole - EXTRA LARGE Rectangular Ceiling Canopy Kit - Rose One System, 675 x 225 mm Cover

The rectangular 5-hole version is perfect for creating multiple pendants above a table or bar counter, either by using naked bulbs or by adding a lampshade at each pendant.

Rose-One features side holes allowing you to connect more ceiling canopies serially or position the light pendants in relation to the ceiling light source.

#### **Product description:**

Ceiling canopy
Width: 520 mm
Length: 120 mm
Height: 35 mm
Material: metal
Mounting brackets

6 plugs and 6 rubber cable duct seals are included for the side holes.

Rectangular Rose-One cover

Material: dibond

Width: 675 mm Length: 225 mm

Hole diametre: 10 mm Thickness: 3 mm

Clear plastic cable clamp (1 per hole).

NOTE: the distance between the holes in the ceiling canopy does not allow you to install lampshades or bulbs with a diameter greater than 7 cm if suspended at the same height, or 14 cm if suspended at different heights.