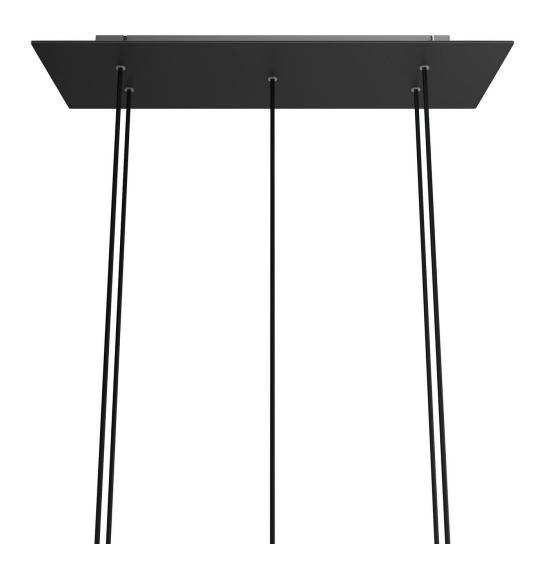

## **Product title:**

5 hole - EXTRA LARGE Rectangular Ceiling Canopy Kit - Rose One System, 675 x 225 mm Cover

#### **Product description:**

Ceiling canopy
Width: 520 mm
Length: 120 mm
Height: 35 mm
Material: metal
Mounting brackets

6 plugs and 6 rubber cable duct seals are included for the side holes.

Rectangular Rose-One cover

Material: dibond

Width: 675 mm Length: 225 mm

Hole diametre: 10 mm Thickness: 3 mm

Clear plastic cable clamp (1 per hole).

NOTE: the distance between the holes in the ceiling canopy does not allow you to install lampshades or bulbs with a diameter greater than 7 cm if suspended at the same height, or 14 cm if suspended at different heights.