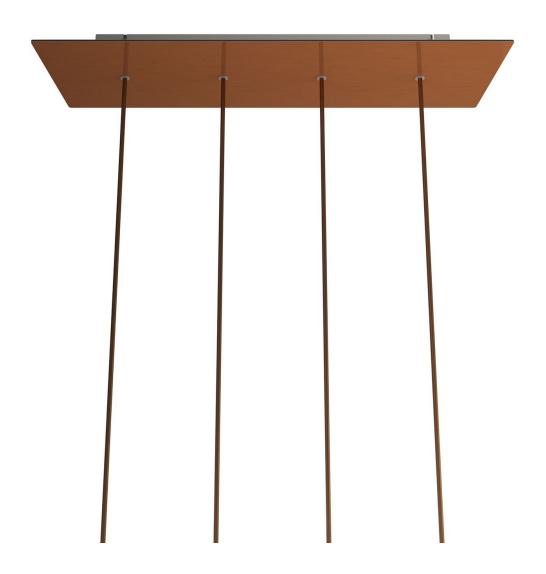

## **Product title:**

4 hole in line - EXTRA LARGE Rectangular Ceiling Canopy Kit - Rose One System, 675 x 225 mm Cover

The rectangular 4-hole version is perfect for creating multiple light pendants above a table or bar counter, either by using naked bulbs or by adding a lampshade at each pendant.

Rose-One features side holes allowing you to connect more ceiling canopies serially or position the light pendants in relation to the ceiling light source.

#### **Product description:**

Ceiling canopy
Width: 520 mm
Length: 120 mm
Height: 35 mm
Material: metal
Mounting brackets

6 plugs and 6 rubber cable duct seals are included for the side holes.

Rectangular Rose-One cover

Material: dibond

Width: 675 mm Length: 225 mm

Hole diametre: 10 mm Thickness: 3 mm

Clear plastic cable clamp (1 per hole).

NOTE: the distance between the holes in the ceiling canopy does not allow you to install lampshades with a diameter greater than 14 cm if suspended at the same height, or 28 cm if suspended at different heights.