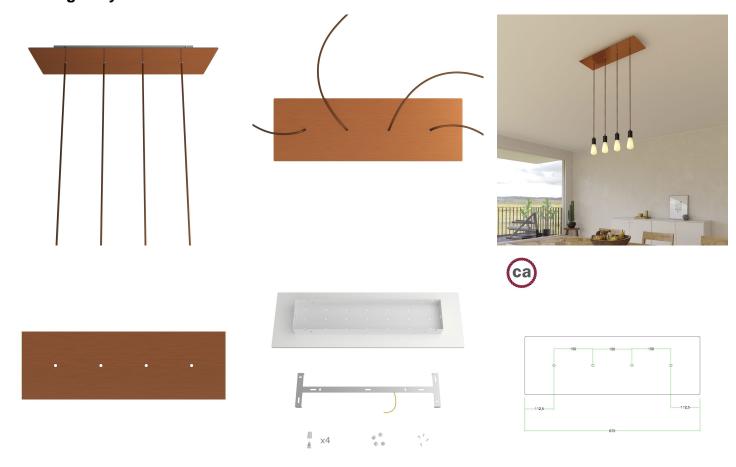

## **Product title:**

4 hole in line - EXTRA LARGE Rectangular Ceiling Canopy Kit - Rose One System, 675 x 225 mm Cover

The rectangular 4-hole version is perfect for creating multiple light pendants above a table or bar counter, either by using naked bulbs or by adding a lampshade at each pendant.

Rose-One features side holes allowing you to connect more ceiling canopies serially or position the light pendants in relation to the ceiling light source.

The decorated cover of the ceiling canopy is made in Dibond®, an aluminum composite panel that guarantees excellent visual design, light weight and strength.

Configure your 4-hole rectangular EXTRA LARGE Rose-One ceiling canopy to create a multi-light pendant lamp customised according to your needs:

#### **Product description:**

Ceiling canopy
Width: 520 mm
Length: 120 mm
Height: 35 mm
Material: metal
Mounting brackets

6 plugs and 6 rubber cable duct seals are included for the side holes.

Rectangular Rose-One cover

Material: dibond

Width: 675 mm Length: 225 mm

Hole diametre: 10 mm Thickness: 3 mm

Clear plastic cable clamp (1 per hole).

NOTE: the distance between the holes in the ceiling canopy does not allow you to install lampshades with a diameter greater than 14 cm if suspended at the same height, or 28 cm if suspended at different heights.