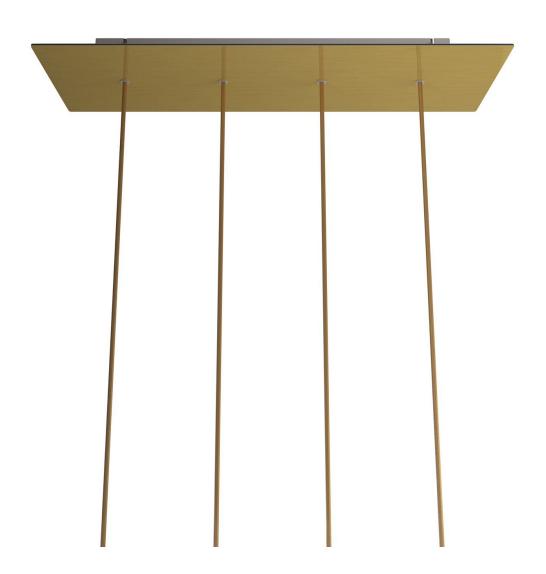

## **Product title:**

4 hole in line - EXTRA LARGE Rectangular Ceiling Canopy Kit - Rose One System, 675 x 225 mm Cover

The rectangular 4-hole version is perfect for creating multiple light pendants above a table or bar counter, either by using naked bulbs or by adding a lampshade at each pendant.

Rose-One features side holes allowing you to connect more ceiling canopies serially or position the light pendants in relation to the ceiling light source.

Material: dibond

Width: 675 mm Length: 225 mm

Hole diametre: 10 mm Thickness: 3 mm

Clear plastic cable clamp (1 per hole).

NOTE: the distance between the holes in the ceiling canopy does not allow you to install lampshades with a diameter greater than 14 cm if suspended at the same height, or 28 cm if suspended at different heights.