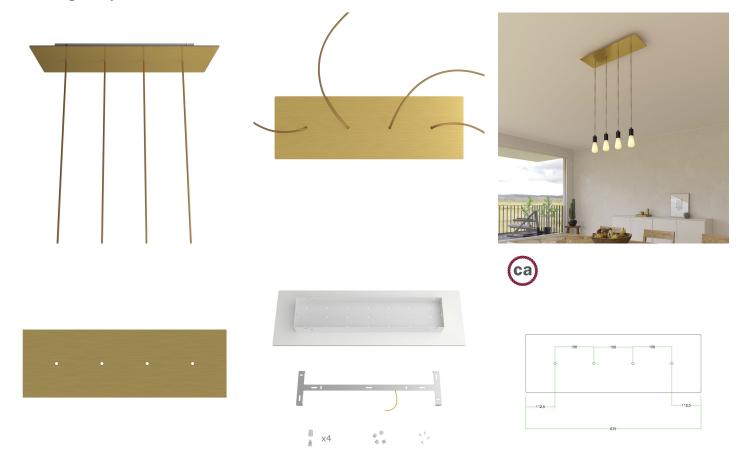

## **Product title:**

4 hole in line - EXTRA LARGE Rectangular Ceiling Canopy Kit - Rose One System, 675 x 225 mm Cover

The rectangular 4-hole version is perfect for creating multiple light pendants above a table or bar counter, either by using naked bulbs or by adding a lampshade at each pendant.

Rose-One features side holes allowing you to connect more ceiling canopies serially or position the light pendants in relation to the ceiling light source.

The decorated cover of the ceiling canopy is made in Dibond®, an aluminum composite panel that guarantees excellent visual design, light weight and strength.

Configure your 4-hole rectangular EXTRA LARGE Rose-One ceiling canopy to create a multi-light pendant lamp customised according to your needs:

#### **Product description:**

Ceiling canopy
Width: 520 mm
Length: 120 mm
Height: 35 mm
Material: metal
Mounting brackets

6 plugs and 6 rubber cable duct seals are included for the side holes.

Rectangular Rose-One cover

Material: dibond

Width: 675 mm Length: 225 mm

Hole diametre: 10 mm Thickness: 3 mm

Clear plastic cable clamp (1 per hole).

NOTE: the distance between the holes in the ceiling canopy does not allow you to install lampshades with a diameter greater than 14 cm if suspended at the same height, or 28 cm if suspended at different heights.