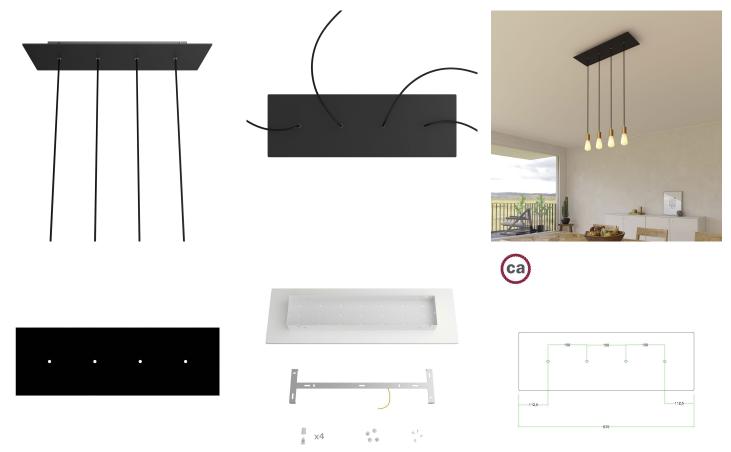

# **Product title:**

4 hole in line - EXTRA LARGE Rectangular Ceiling Canopy Kit - Rose One System, 675 x 225 mm Cover

The rectangular 4-hole version is perfect for creating multiple light pendants above a table or bar counter, either by using naked bulbs or by adding a lampshade at each pendant.

Rose-One features side holes allowing you to connect more ceiling canopies serially or position the light pendants in relation to the ceiling light source.

### **Product description:**

Ceiling canopy Width: 520 mm Length: 120 mm Height: 35 mm Material: metal Mounting brackets 6 plugs and 6 rubber cable duct seals are included for the side holes.

Rectangular Rose-One cover Material: dibond Width: 675 mm Length: 225 mm Hole diametre: 10 mm Thickness: 3 mm Clear plastic cable clamp (1 per hole).