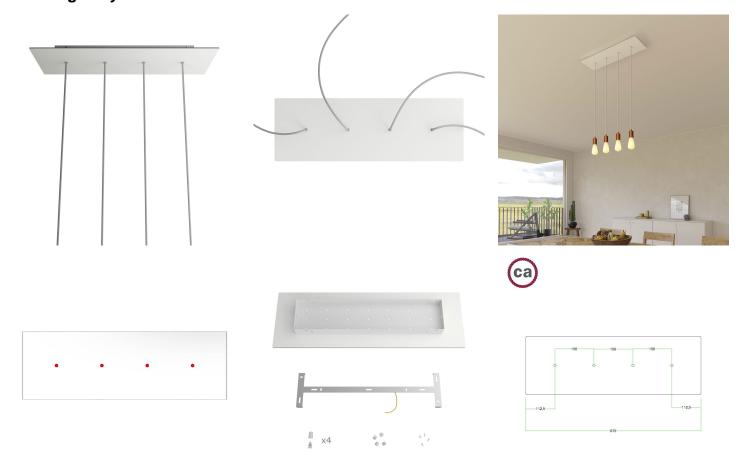

## **Product title:**

4 hole in line - EXTRA LARGE Rectangular Ceiling Canopy Kit - Rose One System, 675 x 225 mm Cover

The rectangular 4-hole version is perfect for creating multiple light pendants above a table or bar counter, either by using naked bulbs or by adding a lampshade at each pendant.

Rose-One features side holes allowing you to connect more ceiling canopies serially or position the light pendants in relation to the ceiling light source.

The decorated cover of the ceiling canopy is made in Dibond®, an aluminum composite panel that guarantees excellent visual design, light weight and strength.

Configure your 4-hole rectangular EXTRA LARGE Rose-One ceiling canopy to create a multi-light pendant lamp customised according to your needs:

#### **Product description:**

Ceiling canopy
Width: 520 mm
Length: 120 mm
Height: 35 mm
Material: metal
Mounting brackets

6 plugs and 6 rubber cable duct seals are included for the side holes.

Rectangular Rose-One cover

Material: dibond

Width: 675 mm Length: 225 mm

Hole diametre: 10 mm Thickness: 3 mm

Clear plastic cable clamp (1 per hole).

NOTE: the distance between the holes in the ceiling canopy does not allow you to install lampshades with a diameter greater than 14 cm if suspended at the same height, or 28 cm if suspended at different heights.