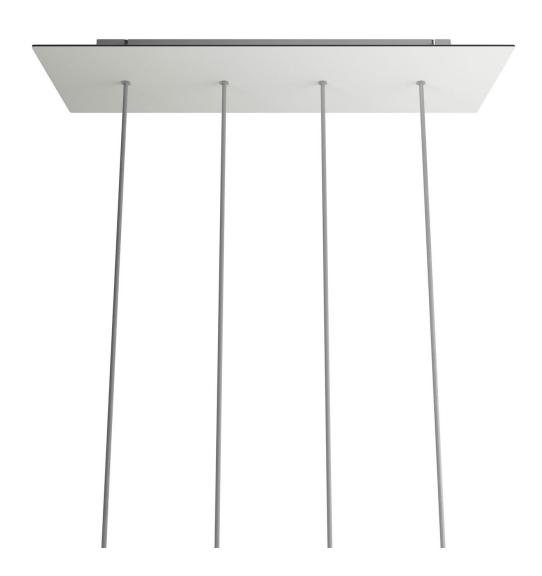

## **Product title:**

4 hole in line - EXTRA LARGE Rectangular Ceiling Canopy Kit - Rose One System, 675 x 225 mm Cover

#### **Product description:**

Ceiling canopy
Width: 520 mm
Length: 120 mm
Height: 35 mm
Material: metal
Mounting brackets

6 plugs and 6 rubber cable duct seals are included for the side holes.

Rectangular Rose-One cover

Material: dibond

Width: 675 mm Length: 225 mm

Hole diametre: 10 mm Thickness: 3 mm

Clear plastic cable clamp (1 per hole).

NOTE: the distance between the holes in the ceiling canopy does not allow you to install lampshades with a diameter greater than 14 cm if suspended at the same height, or 28 cm if suspended at different heights.