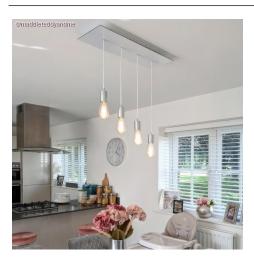

#### **Product short description:**

Rose-One is the Creative-Cables line of ceiling canopies decorated with concealed cable clamp which, thanks to the numerous decorations available, allows you to create striking multiple pendants that are 100% in tune with your style.

The rectangular 4-hole version is perfect for creating multiple light pendants above a table or bar counter, either by using naked bulbs or by adding a lampshade at each pendant.

Rose-One features side holes allowing you to connect more ceiling canopies serially or position the light pendants in relation to the ceiling light source.