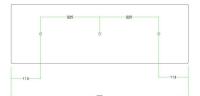

#### **Product description:**

Ceiling canopy Width: 520 mm Length: 120 mm Height: 35 mm Material: metal Mounting brackets 6 plugs and 6 rubber cable duct seals are included for the side holes.

Rectangular Rose-One cover Material: dibond Width: 675 mm Length: 225 mm Hole diametre: 10 mm Thickness: 3 mm Clear plastic cable clamp (1 per hole).

NOTE: the distance between the holes in the ceiling canopy does not allow you to install lampshades with a diameter greater than 22 cm if suspended at the same height, or 43 cm if suspended at different heights.