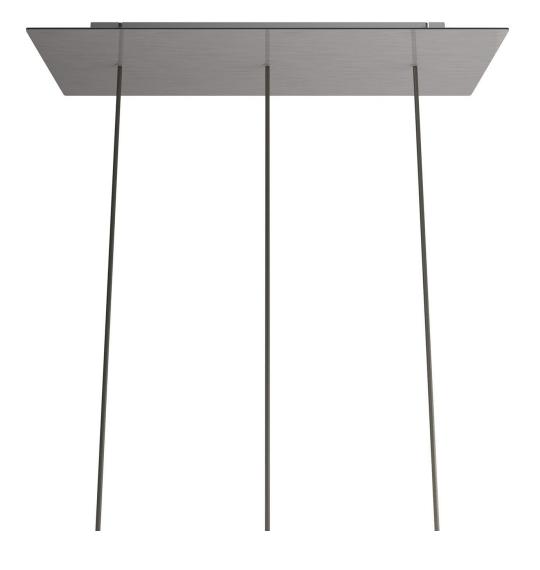

# **Product title:**

3 hole in line - EXTRA LARGE Rectangular Ceiling Canopy Kit - Rose One System, 675 x 225 mm Cover

The rectangular 3-hole version is perfect for creating multiple pendants above a table or bar counter, either by using naked bulbs or by adding a lampshade at each pendant.

Rose-One features side holes allowing you to connect more ceiling canopies serially or position the light pendants in relation to the ceiling light source.