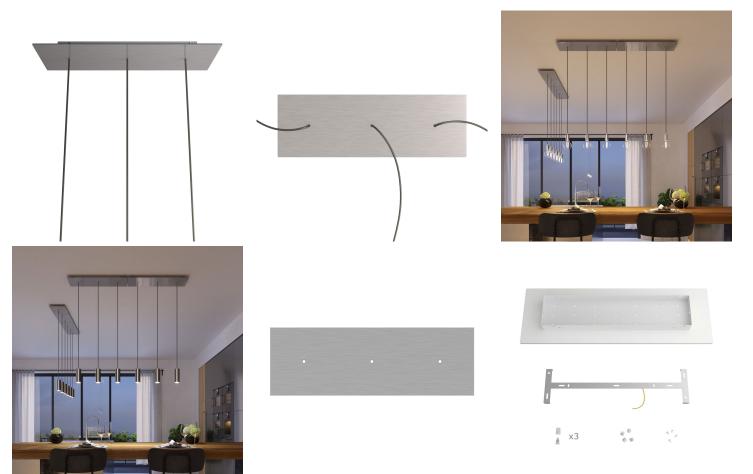

### **Product short description:**

Rose-One is the Creative-Cables line of ceiling canopies decorated with concealed cable clamp which, thanks to the numerous decorations available, allows you to create striking multiple pendants that are 100% in tune with your style.

The rectangular 3-hole version is perfect for creating multiple pendants above a table or bar counter, either by using naked bulbs or by adding a lampshade at each pendant.

Rose-One features side holes allowing you to connect more ceiling canopies serially or position the light pendants in relation to the ceiling light source.

The decorated cover of the ceiling canopy is made in Dibond®, an aluminum composite panel that guarantees excellent visual design, light weight and strength.

Configure your 3-hole rectangular EXTRA LARGE Rose-One ceiling canopy to create a multi-light pendant lamp customised according to your needs:

#### **Product description:**

Ceiling canopy Width: 520 mm Length: 120 mm Height: 35 mm Material: metal Mounting brackets 6 plugs and 6 rubber cable duct seals are included for the side holes.

Rectangular Rose-One cover Material: dibond Width: 675 mm Length: 225 mm Hole diametre: 10 mm Thickness: 3 mm Clear plastic cable clamp (1 per hole).