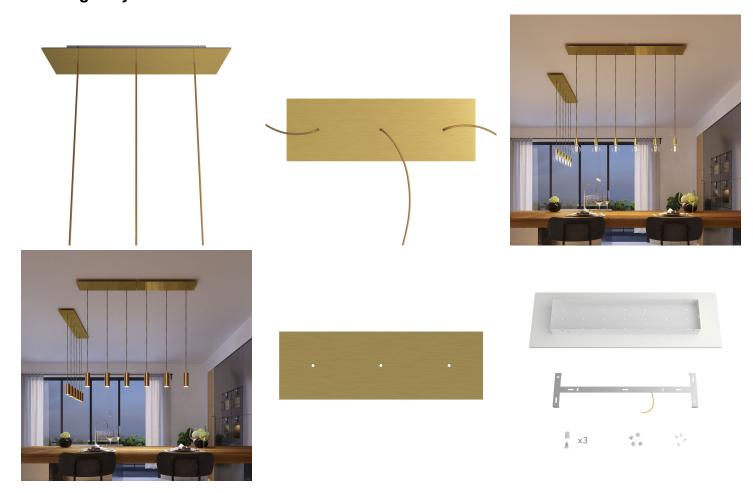

## **Product title:**

3 hole in line - EXTRA LARGE Rectangular Ceiling Canopy Kit - Rose One System, 675 x 225 mm Cover

#### **Product short description:**

Rose-One is the Creative-Cables line of ceiling canopies decorated with concealed cable clamp which, thanks to the numerous decorations available, allows you to create striking multiple pendants that are 100% in tune with your style.

The rectangular 3-hole version is perfect for creating multiple pendants above a table or bar counter, either by using naked bulbs or by adding a lampshade at each pendant.

Rose-One features side holes allowing you to connect more ceiling canopies serially or position the light pendants in relation to the ceiling light source.

The decorated cover of the ceiling canopy is made in Dibond®, an aluminum composite panel that guarantees excellent visual design, light weight and strength.

Configure your 3-hole rectangular EXTRA LARGE Rose-One ceiling canopy to create a multi-light pendant lamp customised according to your needs:

- use the menu to choose the colour of the base (white or black) and the decoration of the ceiling canopy: white, black or one of the brushed-finish metals.
- match Creative-Cables fabric cables according to the style you wish to recreate
- complete your lighting installation with the components, accessories and bulbs in our range.