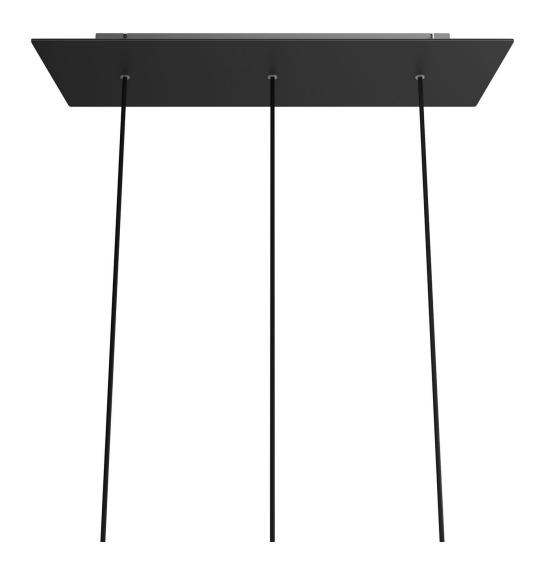

#### **Product description:**

Ceiling canopy
Width: 520 mm
Length: 120 mm
Height: 35 mm
Material: metal
Mounting brackets

6 plugs and 6 rubber cable duct seals are included for the side holes.

Rectangular Rose-One cover

Material: dibond

Width: 675 mm Length: 225 mm

Hole diametre: 10 mm Thickness: 3 mm

Clear plastic cable clamp (1 per hole).

NOTE: the distance between the holes in the ceiling canopy does not allow you to install lampshades with a diameter greater than 22 cm if suspended at the same height, or 43 cm if suspended at different heights.