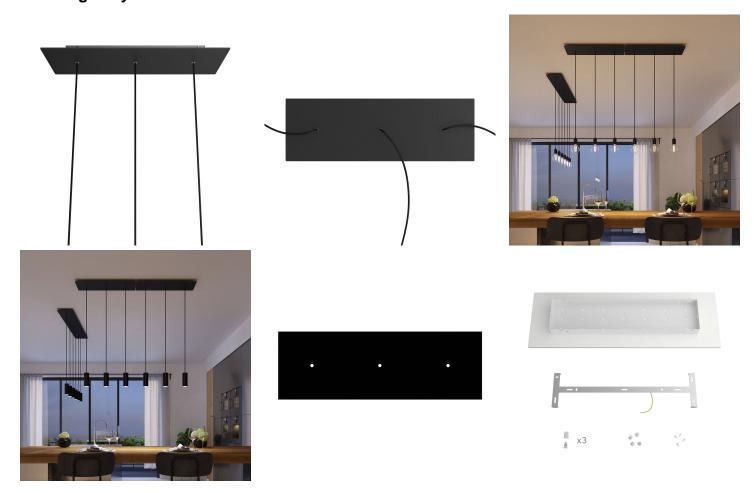

The rectangular 3-hole version is perfect for creating multiple pendants above a table or bar counter, either by using naked bulbs or by adding a lampshade at each pendant.

Rose-One features side holes allowing you to connect more ceiling canopies serially or position the light pendants in relation to the ceiling light source.

#### **Product description:**

Ceiling canopy
Width: 520 mm
Length: 120 mm
Height: 35 mm
Material: metal
Mounting brackets

6 plugs and 6 rubber cable duct seals are included for the side holes.

Rectangular Rose-One cover

Material: dibond

Width: 675 mm Length: 225 mm

Hole diametre: 10 mm Thickness: 3 mm

Clear plastic cable clamp (1 per hole).

NOTE: the distance between the holes in the ceiling canopy does not allow you to install lampshades with a diameter greater than 22 cm if suspended at the same height, or 43 cm if suspended at different heights.