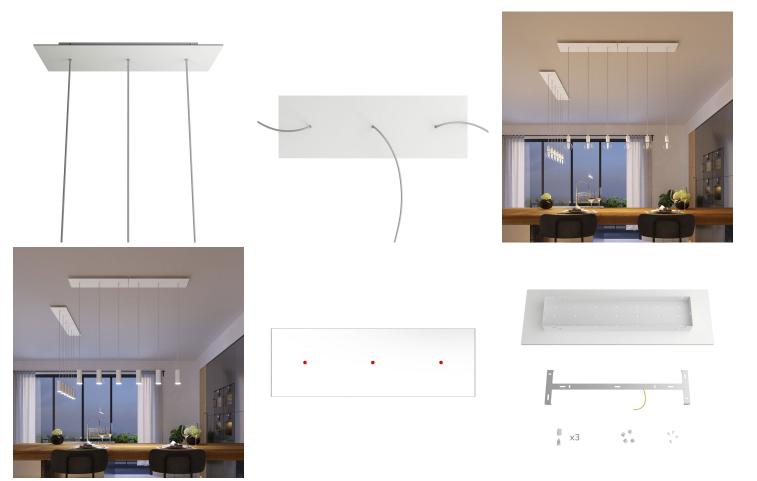

### **Product short description:**

Rose-One is the Creative-Cables line of ceiling canopies decorated with concealed cable clamp which, thanks to the numerous decorations available, allows you to create striking multiple pendants that are 100% in tune with your style.

The rectangular 3-hole version is perfect for creating multiple pendants above a table or bar counter, either by using naked bulbs or by adding a lampshade at each pendant.

Rose-One features side holes allowing you to connect more ceiling canopies serially or position the light pendants in relation to the ceiling light source.

The decorated cover of the ceiling canopy is made in Dibond®, an aluminum composite panel that guarantees excellent visual design, light weight and strength.

Configure your 3-hole rectangular EXTRA LARGE Rose-One ceiling canopy to create a multi-light pendant lamp customised according to your needs:

- complete your lighting installation with the components, accessories and bulbs in our range.

Rose-One is a Creative-Cables patented product.

NOTE: the accessories to connect the ceiling canopy to the power line are not included in the kit, but can be bought separately.

#### **Product description:**

Ceiling canopy Width: 520 mm Length: 120 mm Height: 35 mm Material: metal Mounting brackets 6 plugs and 6 rubber cable duct seals are included for the side holes.

Rectangular Rose-One cover Material: dibond

Width: 675 mm Length: 225 mm Hole diametre: 10 mm Thickness: 3 mm Clear plastic cable clamp (1 per hole).

NOTE: the distance between the holes in the ceiling canopy does not allow you to install lampshades with a diameter greater than 22 cm if suspended at the same height, or 43 cm if suspended at different heights.