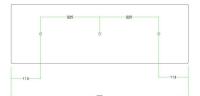

#### **Product description:**

Ceiling canopy Width: 520 mm Length: 120 mm Height: 35 mm Material: metal Mounting brackets 6 plugs and 6 rubber cable duct seals are included for the side holes.

Rectangular Rose-One cover Material: dibond

Width: 675 mm Length: 225 mm Hole diametre: 10 mm Thickness: 3 mm Clear plastic cable clamp (1 per hole).

NOTE: the distance between the holes in the ceiling canopy does not allow you to install lampshades with a diameter greater than 22 cm if suspended at the same height, or 43 cm if suspended at different heights.