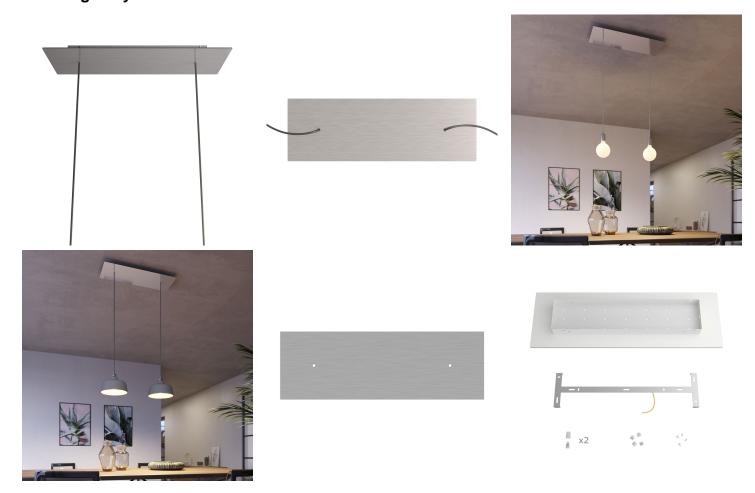

The ceiling canopy cover is in Dibond®, an aluminium composite panel that guarantees excellent visual design, light weight and durability.

Configure your 2-hole rectangular EXTRA LARGE Rose-One ceiling canopy to create a multi-light pendant lamp customised according to your needs:

- use the menu to choose the colour of the base (white or black) and the decoration of the ceiling canopy: white, black or one of the brushed-finish metals.
- match Creative-Cables fabric cables according to the style you wish to recreate
- complete your lighting installation with the components, accessories and bulbs in our range.

#### **Product description:**

Ceiling canopy
Width: 520 mm
Length: 120 mm
Height: 35 mm
Material: metal
Mounting brackets

6 plugs and 6 rubber cable duct seals are included for the side holes.

Rectangular Rose-One cover

Material: dibond

Width: 675 mm Length: 225 mm

Hole diametre: 10 mm Thickness: 3 mm

Clear plastic cable clamp (1 per hole).

NOTE: the distance between the holes in the ceiling canopy does not allow you to install lampshades with a diameter greater than 43 cm if suspended at the same height, or 85 cm if suspended at different heights.