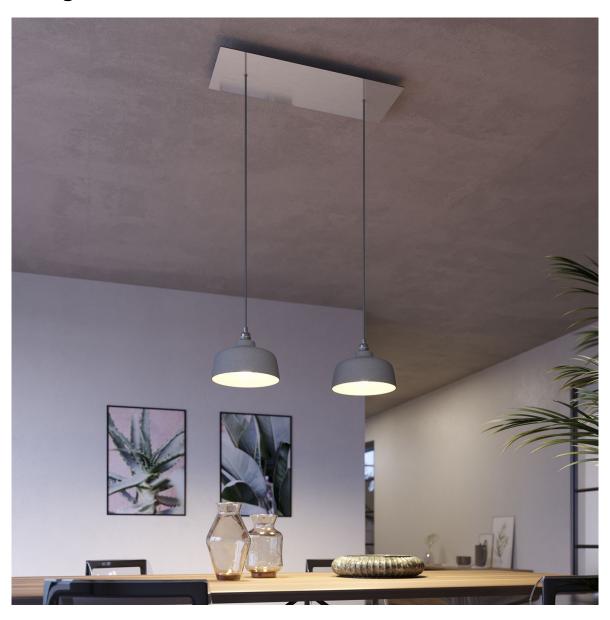

#### **Product short description:**

Rose-One is the Creative-Cables line of ceiling canopies decorated with concealed cable clamp which, thanks to the numerous decorations available, allows you to create striking multiple pendants that are 100% in tune with your style.

The rectangular 2-hole version is perfect for creating multiple pendants above a table or bar counter, either by using naked bulbs or by adding a lampshade to each light pendant. Rose-One features side holes allowing you to connect more ceiling canopies serially or position the light pendants in relation to the ceiling light source.