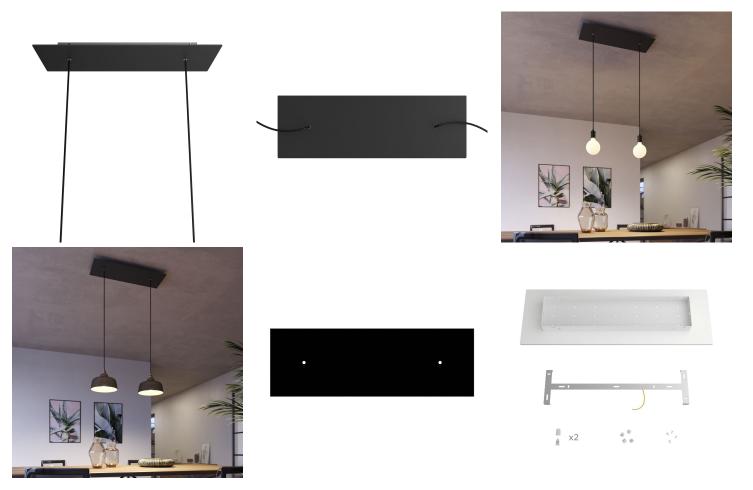

# **Product title:**

2 hole - EXTRA LARGE Rectangular Ceiling Canopy Kit - Rose One System, 675 x 225 mm Cover

The rectangular 2-hole version is perfect for creating multiple pendants above a table or bar counter, either by using naked bulbs or by adding a lampshade to each light pendant.

Rose-One features side holes allowing you to connect more ceiling canopies serially or position the light pendants in relation to the ceiling light source.

- complete your lighting installation with the components, accessories and bulbs in our range.

Rose-One is a Creative-Cables patented product.

NOTE: the accessories to connect the ceiling canopy to the power line are not included in the kit, but can be bought separately.

#### **Product description:**

Ceiling canopy Width: 520 mm Length: 120 mm Height: 35 mm Material: metal Mounting brackets 6 plugs and 6 rubber cable duct seals are included for the side holes.

Rectangular Rose-One cover Material: dibond