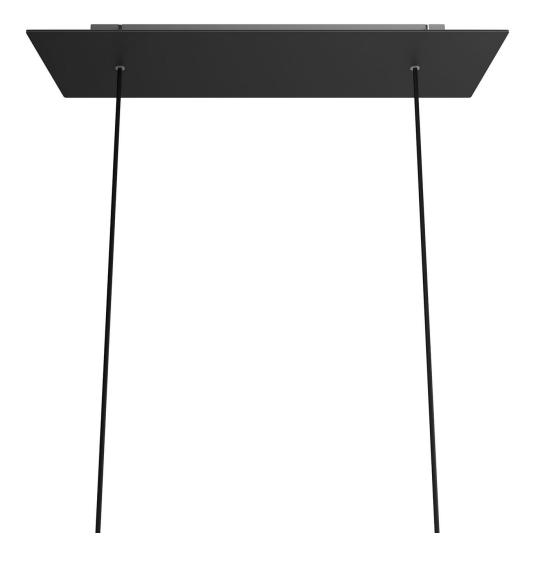

# **Product title:**

2 hole - EXTRA LARGE Rectangular Ceiling Canopy Kit - Rose One System, 675 x 225 mm Cover

The rectangular 2-hole version is perfect for creating multiple pendants above a table or bar counter, either by using naked bulbs or by adding a lampshade to each light pendant.

Rose-One features side holes allowing you to connect more ceiling canopies serially or position the light pendants in relation to the ceiling light source.

#### **Product description:**

Ceiling canopy Width: 520 mm Length: 120 mm Height: 35 mm Material: metal Mounting brackets 6 plugs and 6 rubber cable duct seals are included for the side holes.

Rectangular Rose-One cover Material: dibond