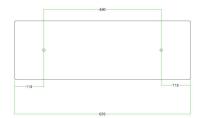

#### **Product description:**

Ceiling canopy Width: 520 mm Length: 120 mm Height: 35 mm Material: metal Mounting brackets 6 plugs and 6 rubber cable duct seals are included for the side holes.

Rectangular Rose-One cover Material: dibond

Width: 675 mm Length: 225 mm Hole diametre: 10 mm Thickness: 3 mm Clear plastic cable clamp (1 per hole).

NOTE: the distance between the holes in the ceiling canopy does not allow you to install lampshades with a diameter greater than 43 cm if suspended at the same height, or 85 cm if suspended at different heights.