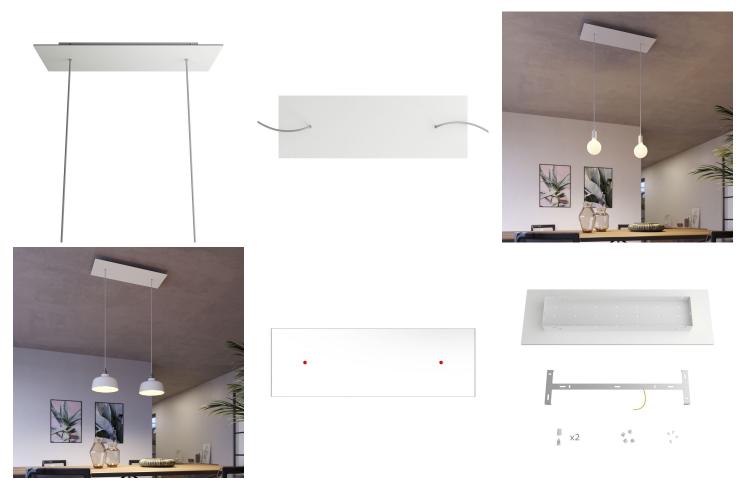

# **Product title:**

2 hole - EXTRA LARGE Rectangular Ceiling Canopy Kit - Rose One System, 675 x 225 mm Cover

### **Product short description:**

Rose-One is the Creative-Cables line of ceiling canopies decorated with concealed cable clamp which, thanks to the numerous decorations available, allows you to create striking multiple pendants that are 100% in tune with your style.

The rectangular 2-hole version is perfect for creating multiple pendants above a table or bar counter, either by using naked bulbs or by adding a lampshade to each light pendant.

Rose-One features side holes allowing you to connect more ceiling canopies serially or position the light pendants in relation to the ceiling light source.

- complete your lighting installation with the components, accessories and bulbs in our range.

Rose-One is a Creative-Cables patented product.

NOTE: the accessories to connect the ceiling canopy to the power line are not included in the kit, but can be bought separately.