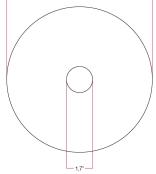

#### **Product description:**

Oversize Ellepì lampshade in Dibond® compatible with outdoor EIVA system - technical features:

Diameter: 15,7" Centre hole: 1,7" Material: Dibond® 100% Made in Italy

Product features: