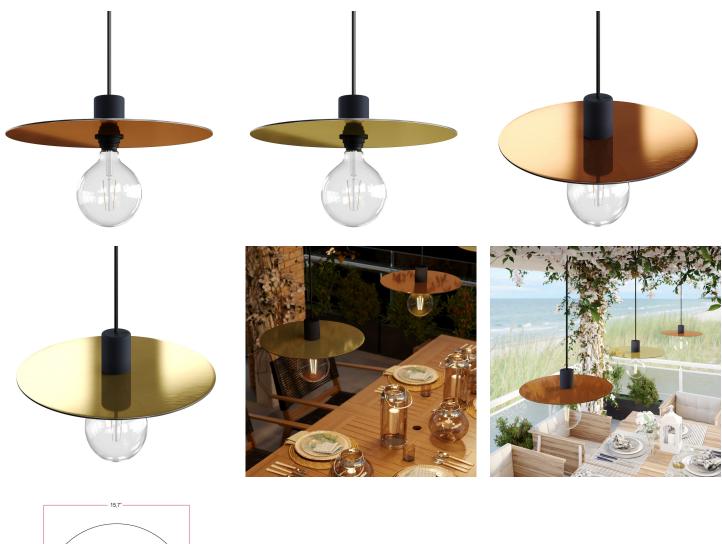

# **Product title:**

Oversize Ellepì flat lampshade in Dibond for outdoor pendant lighting, diameter 15,7" - Made in Italy

#### **Product attributes:**

Finish: White, Black, Brushed copper - Brushed bronze

### Product short description:

Ellepì is an oversize flat lampshade for pendant lighting, 100% manufactured in Italy and ideal for recreating a minimalist and sophisticated design in any environment. In its new Dibond® version, it's the perfect accessory for your outdoor pendant lighting created using EIVA lighting system designed by Creative Cables.

The essential lines and the option of a having a totally visible bulb make this lampshade ideal for creating serial pendant lighting, combined with other lampshades in large rooms and loft spaces, but also in contemporary verandas, pergolas and berceaux awnings.

Depending on the finish chosen, you can create a totally different effect in the space you are furnishing: industrial, if you choose the aluminium version, minimalist, if you select the double-sided shiny/matte black and matt white single colour options which lend a contemporary mood, or if you prefer something more vintage, the double-sided copper and brass finishes are perfect for those wanting to change home decor often!