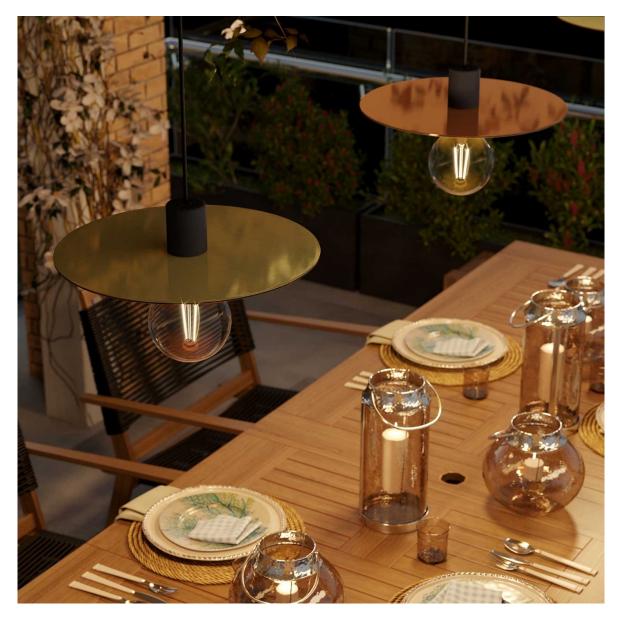

### Product short description:

Ellepì is an oversize flat lampshade for pendant lighting, 100% manufactured in Italy and ideal for recreating a minimalist and sophisticated design in any environment. In its new Dibond® version, it's the perfect accessory for your outdoor pendant lighting created using EIVA lighting system designed by Creative Cables.

The essential lines and the option of a having a totally visible bulb make this lampshade ideal for creating serial pendant lighting, combined with other lampshades in large rooms and loft spaces, but also in contemporary verandas, pergolas and berceaux awnings.

Depending on the finish chosen, you can create a totally different effect in the space you are furnishing: industrial, if you choose the aluminium version, minimalist, if you select the double-sided shiny/matte black and matt white single colour options which lend a contemporary mood, or if you prefer something more vintage, the double-sided copper and brass finishes are perfect for those wanting to change home decor often!