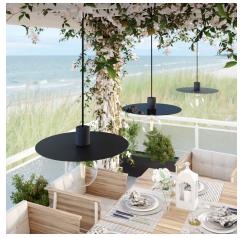

#### **Product short description:**

Ellepì is an oversize flat lampshade for pendant lighting, 100% manufactured in Italy and ideal for recreating a minimalist and sophisticated design in any environment. In its new Dibond® version, it's the perfect accessory for your outdoor pendant lighting created using EIVA lighting system designed by Creative Cables.

The essential lines and the option of a having a totally visible bulb make this lampshade ideal for creating serial pendant lighting, combined with other lampshades in large rooms and loft spaces, but also in contemporary verandas, pergolas and berceaux awnings.