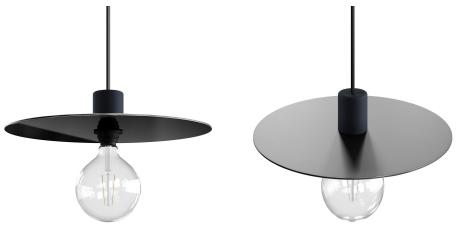

## **Product title:**

Oversize Ellepì flat lampshade in Dibond for outdoor pendant lighting, diameter 15,7" - Made in Italy

#### **Product short description:**

Ellepì is an oversize flat lampshade for pendant lighting, 100% manufactured in Italy and ideal for recreating a minimalist and sophisticated design in any environment. In its new Dibond® version, it's the perfect accessory for your outdoor pendant lighting created using EIVA lighting system designed by Creative Cables.

The essential lines and the option of a having a totally visible bulb make this lampshade ideal for creating serial pendant lighting, combined with other lampshades in large rooms and loft spaces, but also in contemporary verandas, pergolas and berceaux awnings.

Depending on the finish chosen, you can create a totally different effect in the space you are furnishing: industrial, if you choose the aluminium version, minimalist, if you select the double-sided shiny/matte black and matt white single colour options which lend a contemporary mood, or if you prefer something more vintage, the double-sided copper and brass finishes are perfect for those wanting to change home decor often!