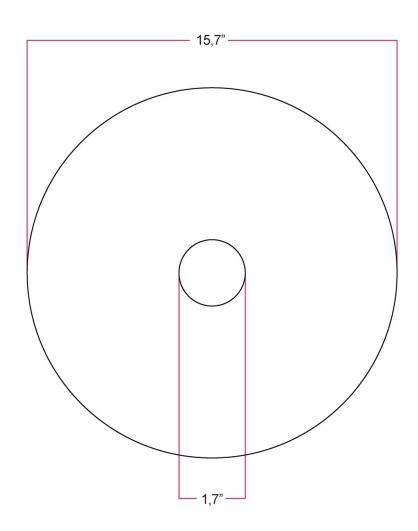

### **Product description:**

Oversize Ellepì lampshade in Dibond® compatible with outdoor EIVA system - technical features:

Diameter: 15,7" Centre hole: 1,7" Material: Dibond® 100% Made in Italy

**Product features:** 