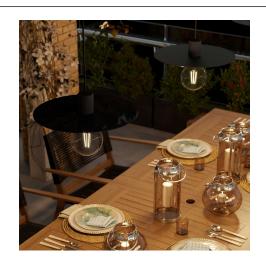

#### **Product short description:**

Ellepì is an oversize flat lampshade for pendant lighting, 100% manufactured in Italy and ideal for recreating a minimalist and sophisticated design in any environment. In its new Dibond® version, it's the perfect accessory for your outdoor pendant lighting created using EIVA lighting system designed by Creative Cables.

The essential lines and the option of a having a totally visible bulb make this lampshade ideal for creating serial pendant lighting, combined with other lampshades in large rooms and loft spaces, but also in contemporary verandas, pergolas and berceaux awnings.