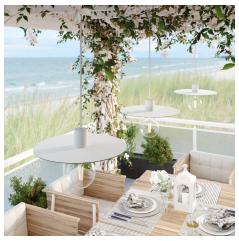

The essential lines and the option of a having a totally visible bulb make this lampshade ideal for creating serial pendant lighting, combined with other lampshades in large rooms and loft spaces, but also in contemporary verandas, pergolas and berceaux awnings.