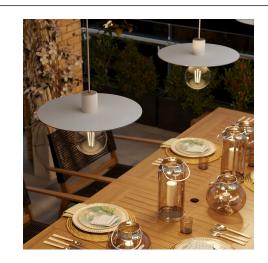

#### **Product short description:**

Ellepì is an oversize flat lampshade for pendant lighting, 100% manufactured in Italy and ideal for recreating a minimalist and sophisticated design in any environment. In its new Dibond® version, it's the perfect accessory for your outdoor pendant lighting created using EIVA lighting system designed by Creative Cables.

The essential lines and the option of a having a totally visible bulb make this lampshade ideal for creating serial pendant lighting, combined with other lampshades in large rooms and loft spaces, but also in contemporary verandas, pergolas and berceaux awnings.