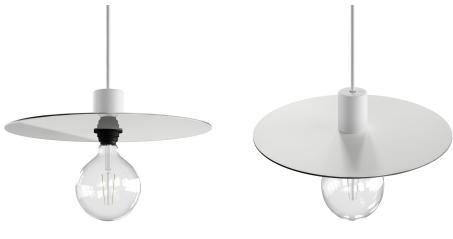

## **Product attributes:**

Finish: White, Black, Brushed copper - Brushed bronze

Depending on the finish chosen, you can create a totally different effect in the space you are furnishing: industrial, if you choose the aluminium version, minimalist, if you select the double-sided shiny/matte black and matt white single colour options which lend a contemporary mood, or if you prefer something more vintage, the double-sided copper and brass finishes are perfect for those wanting to change home decor often!