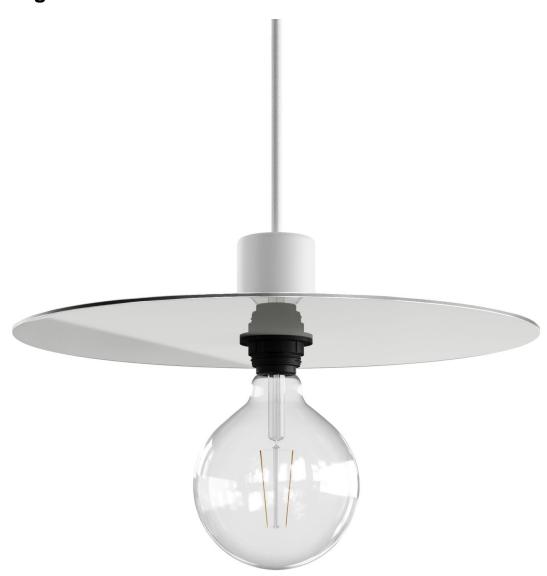

## **Product title:**

Oversize Ellepì flat lampshade in Dibond for outdoor pendant lighting, diameter 15,7" - Made in Italy

#### **Product short description:**

Ellepì is an oversize flat lampshade for pendant lighting, 100% manufactured in Italy and ideal for recreating a minimalist and sophisticated design in any environment. In its new Dibond® version, it's the perfect accessory for your outdoor pendant lighting created using EIVA lighting system designed by Creative Cables.

### **Product description:**

Oversize Ellepì lampshade in Dibond® compatible with outdoor EIVA system - technical features:

Diameter: 15,7" Centre hole: 1,7" Material: Dibond® 100% Made in Italy

**Product features:** 