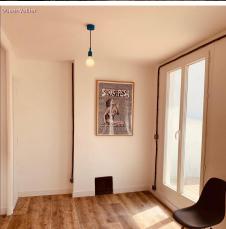

The 20 mm size Black and Gold ZigZag Rayon fabric covered Creative-Tube rids you of all those ugly plastic electrical conduits & rigid metal pipes that cross the walls of your workplace or studio, giving you the creativity to draw on your walls and ceilings with a trace of color and design that you desire.

Thanks to the range of unique accessories developed by Creative-Cables, you can:

- connect the Creative-Tubes to junction boxes.
- directly connect the ceiling roses of your wall or ceiling lamps.
- create an electrical system complete with sockets and switches you will gladly display, instead of hiding in the walls!