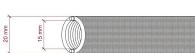

## **Product title:**

Creative-Tube flexible conduit, Rayon ZigZag Gold and Black RZ24 fabric covering, diameter 20 mm

**Product attributes:** 

Dielectric strength: 2000v at="" 50hz="" br=""> Insulation resistance: >100 mega ohm

Diameter: 20 mm

Color: RZ24 Black and Gold ZigZag Rayon

According to the CEI 64-8 standard, to guarantee the cable removal, the maximum useful cross-section of cables inside the Creative-Tube can be 10 mm for a Tube up to 10 metres long. Up to 20 metres, the maximum thickness will be 9 mm.