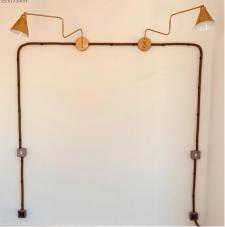

The 20 mm size Black and Gold ZigZag Rayon fabric covered Creative-Tube rids you of all those ugly plastic electrical conduits & rigid metal pipes that cross the walls of your workplace or studio, giving you the creativity to draw on your walls and ceilings with a trace of color and design that you desire.

Thanks to the range of unique accessories developed by Creative-Cables, you can:

- connect the Creative-Tubes to junction boxes.
- directly connect the ceiling roses of your wall or ceiling lamps.
- create an electrical system complete with sockets and switches you will gladly display, instead of hiding in the walls!