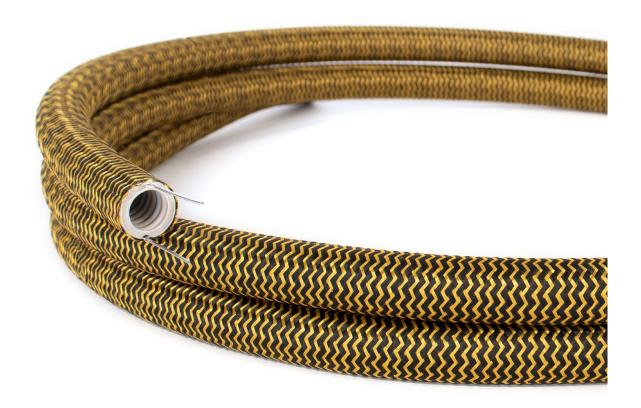

## **Product title:**

Creative-Tube flexible conduit, Rayon ZigZag Gold and Black RZ24 fabric covering, diameter 20 mm

**Product attributes:** 

The 20 mm size Black and Gold ZigZag Rayon fabric covered Creative-Tube rids you of all those ugly plastic electrical conduits & rigid metal pipes that cross the walls of your workplace or studio, giving you the creativity to draw on your walls and ceilings with a trace of color and design that you desire.

#### **Product description:**

Classification No: 3321

Crushing resistance: >750N on 5 cm at 20°C

Schock resistance: (-15°C) after applying 2 kg mass hammer

Operating temperature: -5°C to +60°C

Resistance to flame propagation: self-estinguishing VO

Dielectric strength: 2000v at="" 50hz="" br=""> Insulation resistance: >100 mega ohm

Diameter: 20 mm

Color: RZ24 Black and Gold ZigZag Rayon

According to the CEI 64-8 standard, to guarantee the cable removal, the maximum useful cross-section of cables inside the Creative-Tube can be 10 mm for a Tube up to 10 metres long. Up to 20 metres, the maximum thickness will be 9 mm.

#### **Product features:**

Style: Round Fabric: Rayon Maincolor: Yellow Maincolor: Black Pattern: ZigZag