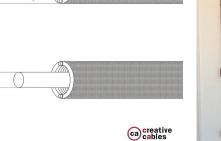

## **Product title:**

Creative-Tube flexible conduit, Rayon ZigZag Gold and Black RZ24 fabric covering, diameter 20 mm

**Product attributes:** 

Dielectric strength: 2000v at="" 50hz="" br=""> Insulation resistance: >100 mega ohm

Diameter: 20 mm

Color: RZ24 Black and Gold ZigZag Rayon

According to the CEI 64-8 standard, to guarantee the cable removal, the maximum useful cross-section of cables inside the Creative-Tube can be 10 mm for a Tube up to 10 metres long. Up to 20 metres, the maximum thickness will be 9 mm.