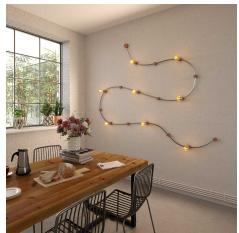

This product is one of the base components in our Filé system. It can be matched up with other Filé components (wooden wall fairlead, wooden string light holder, and terminal block) and our string light cables to create your own originally designed wall or ceiling lights.