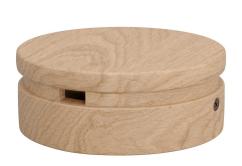

#### **Product short description:**

This 5" diameter wooden canopy cover is used in our Filé system and made for use with our custom string light cables. It attaches and covers your junction box where the power connection comes in. Use this if you want to use our string lights indoors but hard-wired to the power, instead of using a two-prong plug.

#### **Product description:**

Dimensions: Height 1.57" & Diameter 5"