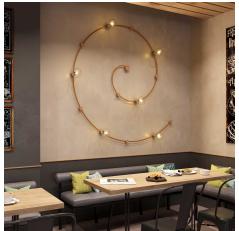

This product is one of the base components in our Filé system. It can be matched up with other Filé components (wooden wall fairlead, wooden string light holder, and terminal block) and our string light cables to create your own originally designed wall or ceiling lights.

Note that the canopy has two holes coming from each side. Due to this you can use it two attach two different string light cables going out in different directions if you desire. Or you can simply use the included dowel to "plug" one of the holes.