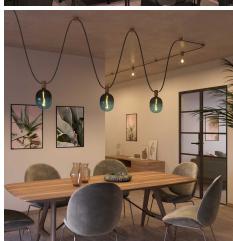

This product is one of the base components in our Filé system. It can be matched up with other Filé components (wooden wall fairlead, wooden string light holder, and terminal block) and our string light cables to create your own originally designed wall or ceiling lights.