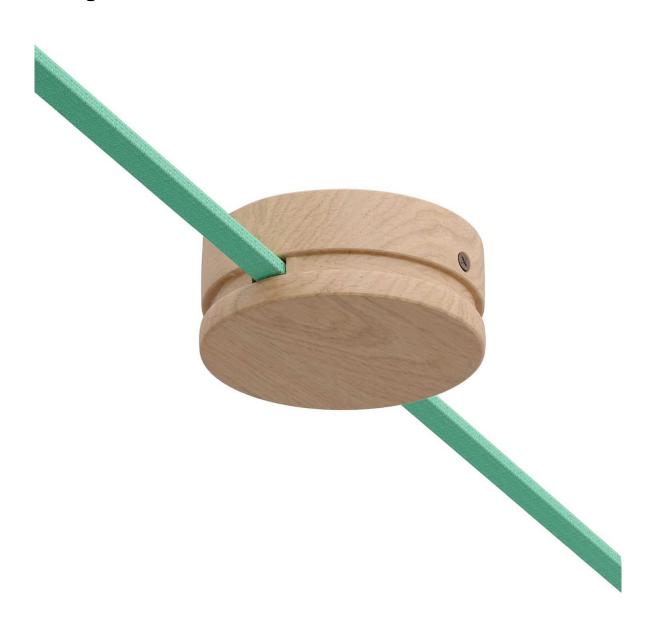

#### **Product short description:**

This 5" diameter wooden canopy cover is used in our Filé system and made for use with our custom string light cables. It attaches and covers your junction box where the power connection comes in. Use this if you want to use our string lights indoors but hard-wired to the power, instead of using a two-prong plug.

Note that the canopy has two holes coming from each side. Due to this you can use it two attach two different string light cables going out in different directions if you desire. Or you can simply use the included dowel to "plug" one of the holes.