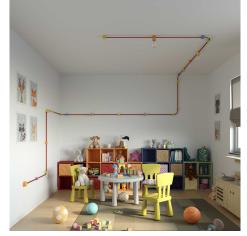

This product is one of the base components in our Filé system. It can be matched up with other Filé components (wooden wall fairlead, wooden string light holder, and terminal block) and our string light cables to create your own originally designed wall or ceiling lights.