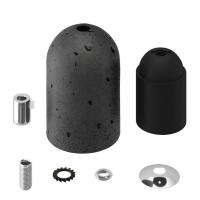

#### **Product description:**

Dimensions:

Diameter: 2.36" Height: 3.54"

Upper hole: 10 mm (.39")

E26 socket in smooth thermoplastic.

Cylindrical metal cable clamp with grain.

UL Listed: E190302

#### **Product features:**

Material: Cement

Ferrule: No Fitting: E26