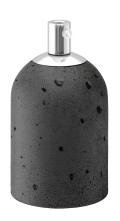

### **Product short description:**

Cement is one of the most flexible and widely used building materials in the world. This concrete light bulb socket can provide a modern, industrial, minimalist, or retro look for your home, office or restaurant lighting.

Each of these concrete light bulb sockets is unique due to the nature of the material, its porous surface and the manufacturing process.

Creative tip: Match this cement light bulb socket kit with one of our brightly colored cloth covered wires to create a pendant light (or plugin pendant light) with bold contrasts.

#### **Product description:**

Dimensions:

Diameter: 2.36" Height: 3.54"

Upper hole: 10 mm (.39")

E26 socket in smooth thermoplastic.

Cylindrical metal cable clamp with grain.

UL Listed: E190302