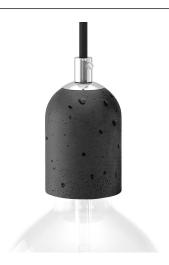

### **Product short description:**

Cement is one of the most flexible and widely used building materials in the world. This concrete light bulb socket can provide a modern, industrial, minimalist, or retro look for your home, office or restaurant lighting.

Each of these concrete light bulb sockets is unique due to the nature of the material, its porous surface and the manufacturing process.

Creative tip: Match this cement light bulb socket kit with one of our brightly colored cloth covered wires to create a pendant light (or plugin pendant light) with bold contrasts.

#### **Product description:**

Dimensions:

Diameter: 2.36" Height: 3.54"

Upper hole: 10 mm (.39")

E26 socket in smooth thermoplastic.

Cylindrical metal cable clamp with grain.

UL Listed: E190302