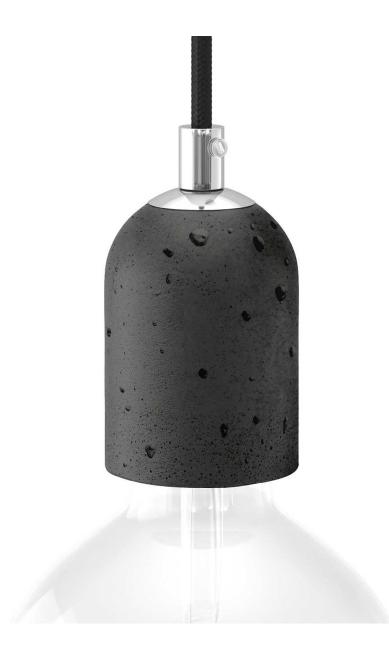

### **Product short description:**

Cement is one of the most flexible and widely used building materials in the world. This concrete light bulb socket can provide a modern, industrial, minimalist, or retro look for your home, office or restaurant lighting.

Each of these concrete light bulb sockets is unique due to the nature of the material, its porous surface and the manufacturing process.

Creative tip: Match this cement light bulb socket kit with one of our brightly colored cloth covered wires to create a pendant light (or plugin pendant light) with bold contrasts.

#### **Product description:**

Dimensions:

Diameter: 2.36" Height: 3.54"

Upper hole: 10 mm (.39")

E26 socket in smooth thermoplastic.

Cylindrical metal cable clamp with grain.

UL Listed: E190302