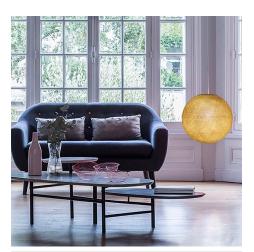

The texture of this small round sphere shaped pendant light shade is perforated with small microholes that let's the light pass through and gives an original and gentle lighting effect. Hang in multiples to create a dramatic look. Or combine it with one of our plugin pendant lights and "V" swag hooks to instantly set up a beutiful light fixture anywhere you want.