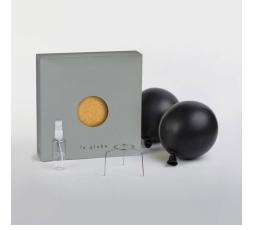

The box includes one shade, spray bottle, two balloons (just in case one bursts), and a mounting piece to hang when used with an E26 bulb.

The small round Foldi Shade is 10" in diameter.

Attention! Light bulb and Socket NOT included.