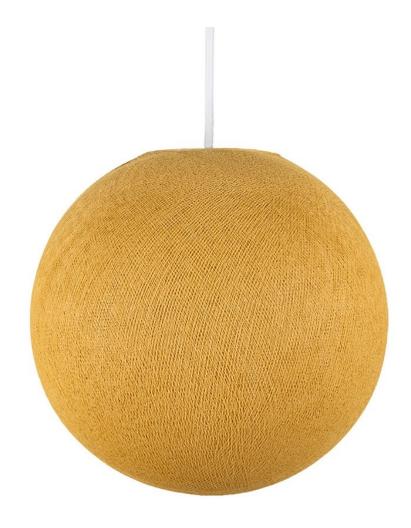

### **Product title:**

The Foldi Shade | Small Round Pendant Lampshade | Artisan Craft

The texture of this small round sphere shaped pendant light shade is perforated with small microholes that let's the light pass through and gives an original and gentle lighting effect. Hang in multiples to create a dramatic look. Or combine it with one of our plugin pendant lights and "V" swag hooks to instantly set up a beutiful light fixture anywhere you want.

The box includes one shade, spray bottle, two balloons (just in case one bursts), and a mounting piece to hang when used with an E26 bulb.

The small round Foldi Shade is 10" in diameter.

Attention! Light bulb and Socket NOT included.