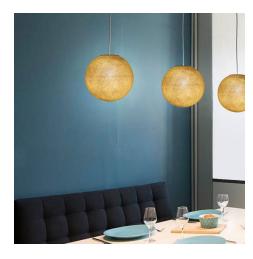

### **Product title:**

The Foldi Shade | Small Round Pendant Lampshade | Artisan Craft

The texture of this small round sphere shaped pendant light shade is perforated with small microholes that let's the light pass through and gives an original and gentle lighting effect. Hang in multiples to create a dramatic look. Or combine it with one of our plugin pendant lights and "V" swag hooks to instantly set up a beutiful light fixture anywhere you want.