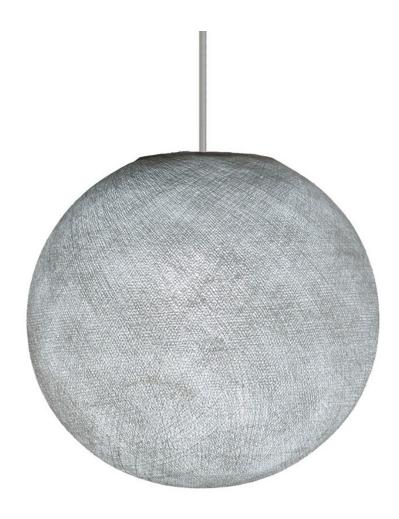

### **Product title:**

The Foldi Shade | Small Round Pendant Lampshade | Artisan Craft

#### **Product short description:**

Looking for the perfect small round lamp shade with retro cool hipness? The Foldi Shade is it! **Recently named the best small round/sphere shaped lamp shade in the world** by a leading design publication, these lamp shades are everything you want in a pendant light shade.

The texture of this small round sphere shaped pendant light shade is perforated with small microholes that let's the light pass through and gives an original and gentle lighting effect. Hang in multiples to create a dramatic look. Or combine it with one of our plugin pendant lights and "V" swag hooks to instantly set up a beutiful light fixture anywhere you want.

The box includes one shade, spray bottle, two balloons (just in case one bursts), and a mounting piece to hang when used with an E26 bulb.

The small round Foldi Shade is 10" in diameter.

Attention! Light bulb and Socket NOT included.