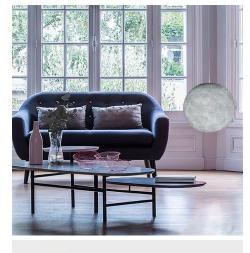

The texture of this small round sphere shaped pendant light shade is perforated with small microholes that let's the light pass through and gives an original and gentle lighting effect. Hang in multiples to create a dramatic look. Or combine it with one of our plugin pendant lights and "V" swag hooks to instantly set up a beutiful light fixture anywhere you want.