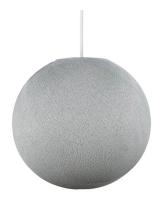

### **Product title:**

The Foldi Shade | Small Round Pendant Lampshade | Artisan Craft

#### **Product short description:**

Looking for the perfect small round lamp shade with retro cool hipness? The Foldi Shade is it! **Recently named the best small round/sphere shaped lamp shade in the world** by a leading design publication, these lamp shades are everything you want in a pendant light shade.

The texture of this small round sphere shaped pendant light shade is perforated with small microholes that let's the light pass through and gives an original and gentle lighting effect. Hang in multiples to create a dramatic look. Or combine it with one of our plugin pendant lights and "V" swag hooks to instantly set up a beutiful light fixture anywhere you want.

The box includes one shade, spray bottle, two balloons (just in case one bursts), and a mounting piece to hang when used with an E26 bulb.

The small round Foldi Shade is 10" in diameter.

Attention! Light bulb and Socket NOT included.