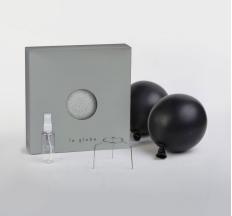

The box includes one shade, spray bottle, two balloons (just in case one bursts), and a mounting piece to hang when used with an E26 bulb.

The small round Foldi Shade is 10" in diameter.

Attention! Light bulb and Socket NOT included.