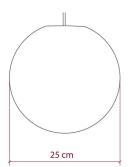

The box includes one shade, spray bottle, two balloons (just in case one bursts), and a mounting piece to hang when used with an E26 bulb.

The small round Foldi Shade is 10" in diameter.

Attention! Light bulb and Socket NOT included.

#### **Product description:**

Foldi Shade - technical specs:

Diameter: 14"

Compatible with all E26 light bulb socket lamp holders for pendant lights

Attention! Not suitable for light bulbs with a diameter over 2.375".