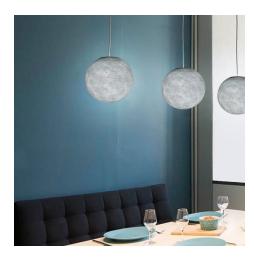

The texture of this small round sphere shaped pendant light shade is perforated with small microholes that let's the light pass through and gives an original and gentle lighting effect. Hang in multiples to create a dramatic look. Or combine it with one of our plugin pendant lights and "V" swag hooks to instantly set up a beutiful light fixture anywhere you want.

The box includes one shade, spray bottle, two balloons (just in case one bursts), and a mounting piece to hang when used with an E26 bulb.

The small round Foldi Shade is 10" in diameter.

Attention! Light bulb and Socket NOT included.