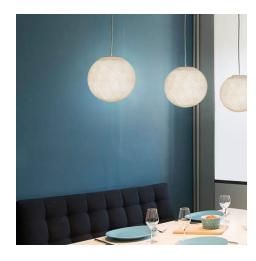

The texture of this small round sphere shaped pendant light shade is perforated with small microholes that let's the light pass through and gives an original and gentle lighting effect. Hang in multiples to create a dramatic look. Or combine it with one of our plugin pendant lights and "V" swag hooks to instantly set up a beutiful light fixture anywhere you want.