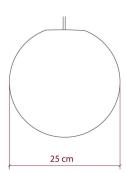

The box includes one shade, spray bottle, two balloons (just in case one bursts), and a mounting piece to hang when used with an E26 bulb.

The small round Foldi Shade is 10" in diameter.

Attention! Light bulb and Socket NOT included.

#### **Product description:**

Foldi Shade - technical specs:

Diameter: 14"

Compatible with all E26 light bulb socket lamp holders for pendant lights

Attention! Not suitable for light bulbs with a diameter over 2.375".