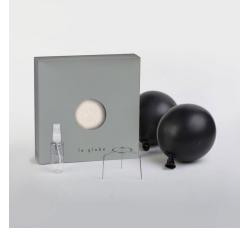

The box includes one shade, spray bottle, two balloons (just in case one bursts), and a mounting piece to hang when used with an E26 bulb.

The small round Foldi Shade is 10" in diameter.

Attention! Light bulb and Socket NOT included.