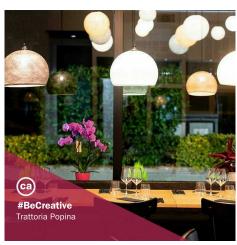

The texture of this small round sphere shaped pendant light shade is perforated with small microholes that let's the light pass through and gives an original and gentle lighting effect. Hang in multiples to create a dramatic look. Or combine it with one of our plugin pendant lights and "V" swag hooks to instantly set up a beutiful light fixture anywhere you want.