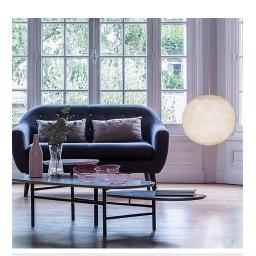

The texture of this small round sphere shaped pendant light shade is perforated with small microholes that let's the light pass through and gives an original and gentle lighting effect. Hang in multiples to create a dramatic look. Or combine it with one of our plugin pendant lights and "V" swag hooks to instantly set up a beutiful light fixture anywhere you want.