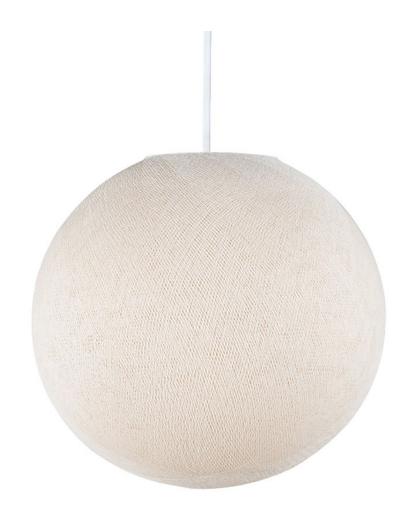

### **Product title:**

The Foldi Shade | Small Round Pendant Lampshade | Artisan Craft

#### **Product short description:**

Looking for the perfect small round lamp shade with retro cool hipness? The Foldi Shade is it! **Recently named the best small round/sphere shaped lamp shade in the world** by a leading design publication, these lamp shades are everything you want in a pendant light shade.

The texture of this small round sphere shaped pendant light shade is perforated with small microholes that let's the light pass through and gives an original and gentle lighting effect. Hang in multiples to create a dramatic look. Or combine it with one of our plugin pendant lights and "V" swag hooks to instantly set up a beutiful light fixture anywhere you want.

The box includes one shade, spray bottle, two balloons (just in case one bursts), and a mounting piece to hang when used with an E26 bulb.

The small round Foldi Shade is 10" in diameter.

Attention! Light bulb and Socket NOT included.