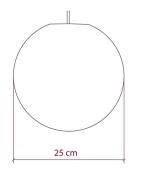

The box includes one shade, spray bottle, two balloons (just in case one bursts), and a mounting piece to hang when used with an E26 bulb.

The small round Foldi Shade is 10" in diameter.

Attention! Light bulb and Socket NOT included.

#### **Product description:**

Foldi Shade - technical specs:

Diameter: 14"

Compatible with all E26 light bulb socket lamp holders for pendant lights

Attention! Not suitable for light bulbs with a diameter over 2.375".