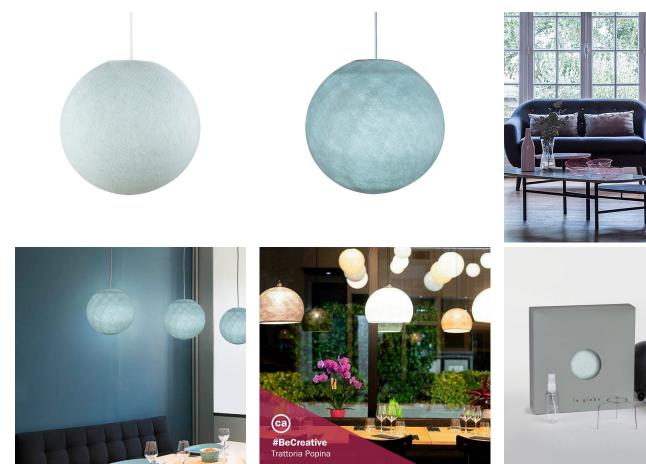

### Product attributes:

Finish: Ivory Foldi, Light Blue Foldi, Linen Foldi, Denim Foldi, Beige Foldi, Yellow Foldi, Graphite Foldi, Light Grey Foldi, Mustard Yellow Foldi, Pale Pink Foldi, Red Foldi

### Product short description:

Looking for the perfect small round lamp shade with retro cool hipness? The Foldi Shade is it! **Recently named the best small round/sphere shaped lamp shade in the world** by a leading design publication, these lamp shades are everything you want in a pendant light shade.

The texture of this small round sphere shaped pendant light shade is perforated with small microholes that let's the light pass through and gives an original and gentle lighting effect. Hang in multiples to create a dramatic look. Or combine it with one of our plugin pendant lights and "V" swag hooks to instantly set up a beutiful light fixture anywhere you want.