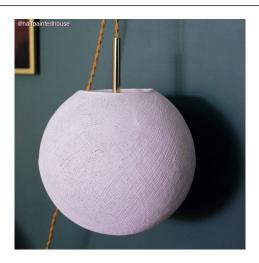

### **Product title:**

The Foldi Shade | Small Round Pendant Lampshade | Artisan Craft

#### **Product short description:**

Looking for the perfect small round lamp shade with retro cool hipness? The Foldi Shade is it! **Recently named the best small round/sphere shaped lamp shade in the world** by a leading design publication, these lamp shades are everything you want in a pendant light shade.

The texture of this small round sphere shaped pendant light shade is perforated with small microholes that let's the light pass through and gives an original and gentle lighting effect. Hang in multiples to create a dramatic look. Or combine it with one of our plugin pendant lights and "V" swag hooks to instantly set up a beutiful light fixture anywhere you want.