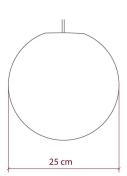

The box includes one shade, spray bottle, two balloons (just in case one bursts), and a mounting piece to hang when used with an E26 bulb.

The small round Foldi Shade is 10" in diameter.

Attention! Light bulb and Socket NOT included.

#### **Product description:**

Foldi Shade - technical specs:

Diameter: 14"

Compatible with all E26 light bulb socket lamp holders for pendant lights

Attention! Not suitable for light bulbs with a diameter over 2.375".