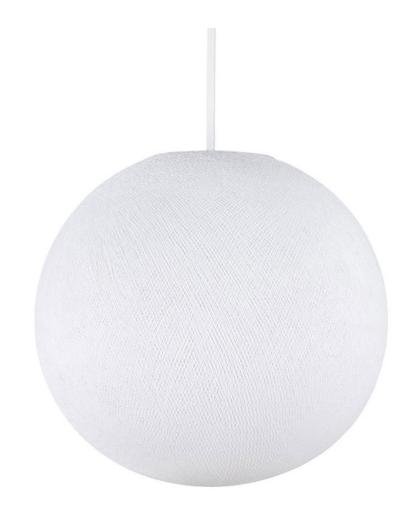

### **Product title:**

The Foldi Shade | Small Round Pendant Lampshade | Artisan Craft

#### **Product short description:**

Looking for the perfect small round lamp shade with retro cool hipness? The Foldi Shade is it! **Recently named the best small round/sphere shaped lamp shade in the world** by a leading design publication, these lamp shades are everything you want in a pendant light shade.

The texture of this small round sphere shaped pendant light shade is perforated with small microholes that let's the light pass through and gives an original and gentle lighting effect. Hang in multiples to create a dramatic look. Or combine it with one of our plugin pendant lights and "V" swag hooks to instantly set up a beutiful light fixture anywhere you want.