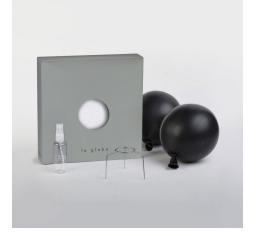

The box includes one shade, spray bottle, two balloons (just in case one bursts), and a mounting piece to hang when used with an E26 bulb.

The small round Foldi Shade is 10" in diameter.

Attention! Light bulb and Socket NOT included.