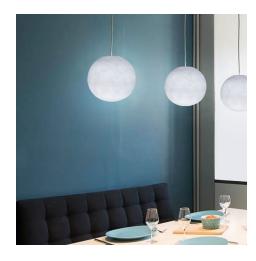

The texture of this small round sphere shaped pendant light shade is perforated with small microholes that let's the light pass through and gives an original and gentle lighting effect. Hang in multiples to create a dramatic look. Or combine it with one of our plugin pendant lights and "V" swag hooks to instantly set up a beutiful light fixture anywhere you want.