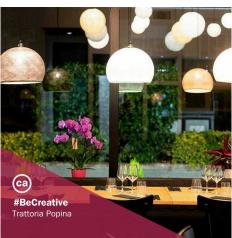

The texture of this small round sphere shaped pendant light shade is perforated with small microholes that let's the light pass through and gives an original and gentle lighting effect. Hang in multiples to create a dramatic look. Or combine it with one of our plugin pendant lights and "V" swag hooks to instantly set up a beutiful light fixture anywhere you want.