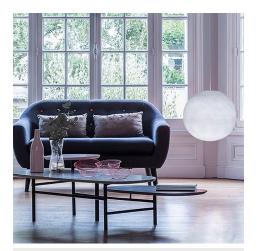

The texture of this small round sphere shaped pendant light shade is perforated with small microholes that let's the light pass through and gives an original and gentle lighting effect. Hang in multiples to create a dramatic look. Or combine it with one of our plugin pendant lights and "V" swag hooks to instantly set up a beutiful light fixture anywhere you want.