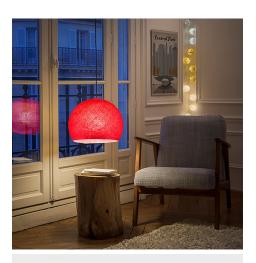

The texture of this dome-shaped pendant shade features small micro-holes, allowing light to filter through and create a soft, unique glow. Hang several together for a dramatic effect, or pair one with our plug-in pendant lights and "V" swag hooks to create a stylish light fixture wherever you need it.