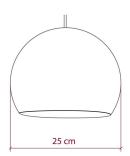

### Each box includes:

- One shade
- · One spray bottle
- Two balloons (a backup, just in case)
- A mounting piece for use with an E26 bulb

The small Foldi Shade has a diameter of 10 inches.

**Attention!** Light bulb and socket are **NOT** included.

#### **Product description:**

Foldi Shade - technical specs:

Diameter: 14 Compatible with all E26 light bulb socket lamp holders for pendant lights

Use Only with LED bulbs