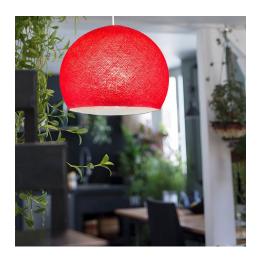

## **Product short description:**

Looking for the perfect dome-shaped pendant light shade with a touch of retro-modern style? The Foldi Shade is exactly what you need! These shades bring style, simplicity, and charm to any pendant light setup.

The texture of this dome-shaped pendant shade features small micro-holes, allowing light to filter through and create a soft, unique glow. Hang several together for a dramatic effect, or pair one with our plug-in pendant lights and "V" swag hooks to create a stylish light fixture wherever you need it.