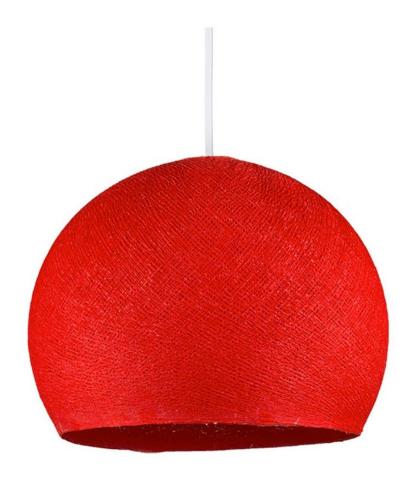

## **Product title:**

The Foldi Shade | Small Dome Pendant Lampshade | Modern Elegance

The texture of this dome-shaped pendant shade features small micro-holes, allowing light to filter through and create a soft, unique glow. Hang several together for a dramatic effect, or pair one with our plug-in pendant lights and "V" swag hooks to create a stylish light fixture wherever you need it.

### Each box includes:

- One shade
- · One spray bottle
- Two balloons (a backup, just in case)
- A mounting piece for use with an E26 bulb

The small Foldi Shade has a diameter of 10 inches.

**Attention!** Light bulb and socket are **NOT** included.