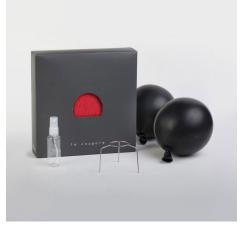

Everything you need comes in the box. In just a few minutes, you'll unbox, unfold, spray the shade with water, and let it set to harden. All you need is water for the included spray bottle and a bit of air to blow up the provided balloon that helps the shade maintain its shape.

### Each box includes:

- One shade
- · One spray bottle
- Two balloons (a backup, just in case)
- A mounting piece for use with an E26 bulb

The small Foldi Shade has a diameter of 10 inches.

**Attention!** Light bulb and socket are **NOT** included.