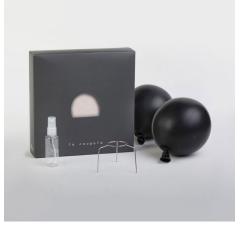

Everything you need comes in the box. In just a few minutes, you'll unbox, unfold, spray the shade with water, and let it set to harden. All you need is water for the included spray bottle and a bit of air to blow up the provided balloon that helps the shade maintain its shape.

### Each box includes:

- One shade
- · One spray bottle
- Two balloons (a backup, just in case)
- A mounting piece for use with an E26 bulb

The small Foldi Shade has a diameter of 10 inches.

**Attention!** Light bulb and socket are **NOT** included.