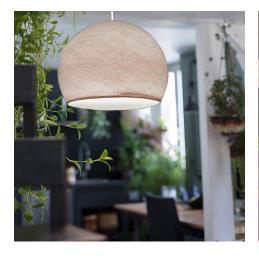

## **Product title:**

The Foldi Shade | Small Dome Pendant Lampshade | Modern Elegance

## **Product short description:**

Looking for the perfect dome-shaped pendant light shade with a touch of retro-modern style? The Foldi Shade is exactly what you need! These shades bring style, simplicity, and charm to any pendant light setup.

The texture of this dome-shaped pendant shade features small micro-holes, allowing light to filter through and create a soft, unique glow. Hang several together for a dramatic effect, or pair one with our plug-in pendant lights and "V" swag hooks to create a stylish light fixture wherever you need it.