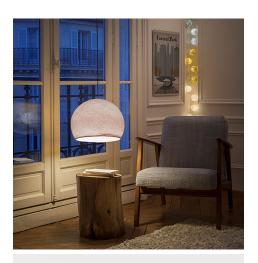

The texture of this dome-shaped pendant shade features small micro-holes, allowing light to filter through and create a soft, unique glow. Hang several together for a dramatic effect, or pair one with our plug-in pendant lights and "V" swag hooks to create a stylish light fixture wherever you need it.