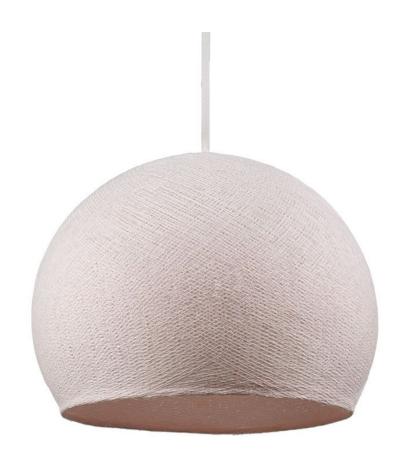

## **Product title:**

The Foldi Shade | Small Dome Pendant Lampshade | Modern Elegance

## **Product short description:**

Looking for the perfect dome-shaped pendant light shade with a touch of retro-modern style? The Foldi Shade is exactly what you need! These shades bring style, simplicity, and charm to any pendant light setup.

The texture of this dome-shaped pendant shade features small micro-holes, allowing light to filter through and create a soft, unique glow. Hang several together for a dramatic effect, or pair one with our plug-in pendant lights and "V" swag hooks to create a stylish light fixture wherever you need it.

### Each box includes:

- One shade
- · One spray bottle
- Two balloons (a backup, just in case)
- A mounting piece for use with an E26 bulb

The small Foldi Shade has a diameter of 10 inches.

**Attention!** Light bulb and socket are **NOT** included.