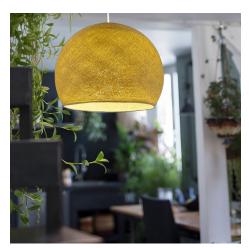

## **Product title:**

The Foldi Shade | Small Dome Pendant Lampshade | Modern Elegance

#### Product short description:

Looking for the perfect dome-shaped pendant light shade with a touch of retro-modern style? The Foldi Shade is exactly what you need! These shades bring style, simplicity, and charm to any pendant light setup.

The texture of this dome-shaped pendant shade features small micro-holes, allowing light to filter through and create a soft, unique glow. Hang several together for a dramatic effect, or pair one with our plug-in pendant lights and "V" swag hooks to create a stylish light fixture wherever you need it.