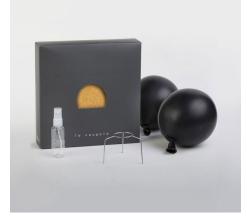

Everything you need comes in the box. In just a few minutes, you'll unbox, unfold, spray the shade with water, and let it set to harden. All you need is water for the included spray bottle and a bit of air to blow up the provided balloon that helps the shade maintain its shape.

### Each box includes:

- One shade
- One spray bottle
- Two balloons (a backup, just in case)
- A mounting piece for use with an E26 bulb

The small Foldi Shade has a diameter of 10 inches.

Attention! Light bulb and socket are **NOT** included.