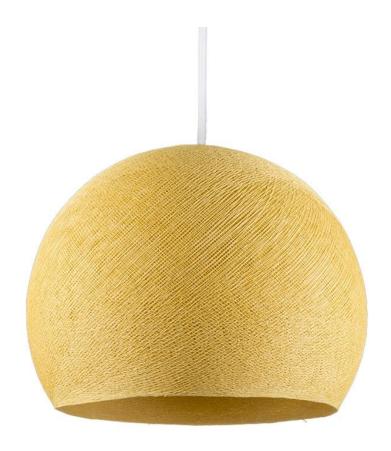

## **Product title:**

The Foldi Shade | Small Dome Pendant Lampshade | Modern Elegance

#### Product short description:

Looking for the perfect dome-shaped pendant light shade with a touch of retro-modern style? The Foldi Shade is exactly what you need! These shades bring style, simplicity, and charm to any pendant light setup.

The texture of this dome-shaped pendant shade features small micro-holes, allowing light to filter through and create a soft, unique glow. Hang several together for a dramatic effect, or pair one with our plug-in pendant lights and "V" swag hooks to create a stylish light fixture wherever you need it.