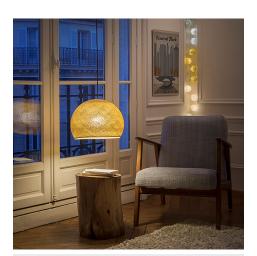

The texture of this dome-shaped pendant shade features small micro-holes, allowing light to filter through and create a soft, unique glow. Hang several together for a dramatic effect, or pair one with our plug-in pendant lights and "V" swag hooks to create a stylish light fixture wherever you need it.