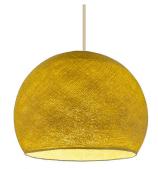

## **Product title:**

The Foldi Shade | Small Dome Pendant Lampshade | Modern Elegance

#### Product short description:

Looking for the perfect dome-shaped pendant light shade with a touch of retro-modern style? The Foldi Shade is exactly what you need! These shades bring style, simplicity, and charm to any pendant light setup.

The texture of this dome-shaped pendant shade features small micro-holes, allowing light to filter through and create a soft, unique glow. Hang several together for a dramatic effect, or pair one with our plug-in pendant lights and "V" swag hooks to create a stylish light fixture wherever you need it.