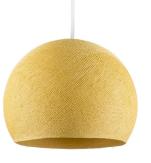

## **Product title:**

The Foldi Shade | Small Dome Pendant Lampshade | Modern Elegance

#### Product short description:

Looking for the perfect dome-shaped pendant light shade with a touch of retro-modern style? The Foldi Shade is exactly what you need! These shades bring style, simplicity, and charm to any pendant light setup.

The texture of this dome-shaped pendant shade features small micro-holes, allowing light to filter through and create a soft, unique glow. Hang several together for a dramatic effect, or pair one with our plug-in pendant lights and "V" swag hooks to create a stylish light fixture wherever you need it.