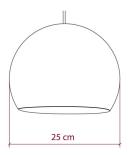

### Each box includes:

- One shade
- One spray bottle
- Two balloons (a backup, just in case)
- A mounting piece for use with an E26 bulb

The small Foldi Shade has a diameter of 10 inches.

Attention! Light bulb and socket are **NOT** included.

Foldi Shade - technical specs:

Diameter: 14 Compatible with all E26 light bulb socket lamp holders for pendant lights Use Only with LED bulbs

**Product features:** 

Material: Fabric Fitting: E26

Product gallery: