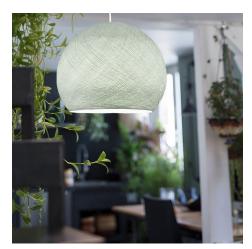

# **Product title:**

The Foldi Shade | Small Dome Pendant Lampshade | Modern Elegance

#### Product short description:

Looking for the perfect dome-shaped pendant light shade with a touch of retro-modern style? The Foldi Shade is exactly what you need! These shades bring style, simplicity, and charm to any pendant light setup.

The texture of this dome-shaped pendant shade features small micro-holes, allowing light to filter through and create a soft, unique glow. Hang several together for a dramatic effect, or pair one with our plug-in pendant lights and "V" swag hooks to create a stylish light fixture wherever you need it.