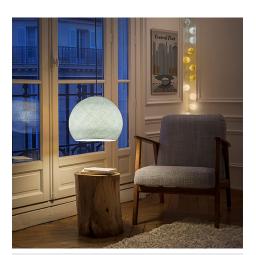

The texture of this dome-shaped pendant shade features small micro-holes, allowing light to filter through and create a soft, unique glow. Hang several together for a dramatic effect, or pair one with our plug-in pendant lights and "V" swag hooks to create a stylish light fixture wherever you need it.