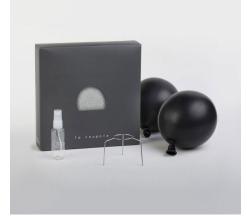

Everything you need comes in the box. In just a few minutes, you'll unbox, unfold, spray the shade with water, and let it set to harden. All you need is water for the included spray bottle and a bit of air to blow up the provided balloon that helps the shade maintain its shape.

### Each box includes:

- One shade
- One spray bottle
- Two balloons (a backup, just in case)
- A mounting piece for use with an E26 bulb

The small Foldi Shade has a diameter of 10 inches.

Attention! Light bulb and socket are **NOT** included.