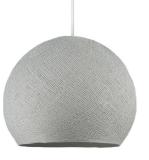

# **Product title:**

The Foldi Shade | Small Dome Pendant Lampshade | Modern Elegance

### Product attributes:

Finish: Pure White Foldi, Ivory Foldi, Light Blue Foldi, Linen Foldi, Denim Foldi, Yellow Foldi, Graphite Foldi, Light Grey Foldi, Mustard Yellow Foldi, Pale Pink Foldi, Red Foldi

#### Product short description:

Looking for the perfect dome-shaped pendant light shade with a touch of retro-modern style? The Foldi Shade is exactly what you need! These shades bring style, simplicity, and charm to any pendant light setup.

The texture of this dome-shaped pendant shade features small micro-holes, allowing light to filter through and create a soft, unique glow. Hang several together for a dramatic effect, or pair one with our plug-in pendant lights and "V" swag hooks to create a stylish light fixture wherever you need it.