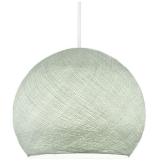

# **Product title:**

The Foldi Shade | Small Dome Pendant Lampshade | Modern Elegance

### Product attributes:

Finish: Pure White Foldi, Ivory Foldi, Light Blue Foldi, Linen Foldi, Denim Foldi, Yellow Foldi, Graphite Foldi, Light Grey Foldi, Mustard Yellow Foldi, Pale Pink Foldi, Red Foldi

#### Product short description:

Looking for the perfect dome-shaped pendant light shade with a touch of retro-modern style? The Foldi Shade is exactly what you need! These shades bring style, simplicity, and charm to any pendant light setup.

The texture of this dome-shaped pendant shade features small micro-holes, allowing light to filter through and create a soft, unique glow. Hang several together for a dramatic effect, or pair one with our plug-in pendant lights and "V" swag hooks to create a stylish light fixture wherever you need it.