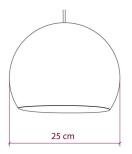

### Each box includes:

- One shade
- One spray bottle
- Two balloons (a backup, just in case)
- A mounting piece for use with an E26 bulb

The small Foldi Shade has a diameter of 10 inches.

Attention! Light bulb and socket are **NOT** included.

Foldi Shade - technical specs:

Diameter: 14 Compatible with all E26 light bulb socket lamp holders for pendant lights Use Only with LED bulbs

**Product features:** 

Material: Fabric Fitting: E26

Product gallery: