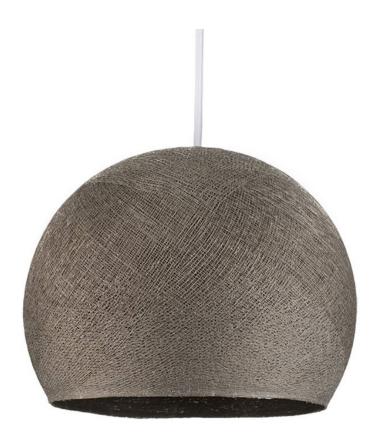

## **Product title:**

The Foldi Shade | Small Dome Pendant Lampshade | Modern Elegance

## **Product short description:**

Looking for the perfect dome-shaped pendant light shade with a touch of retro-modern style? The Foldi Shade is exactly what you need! These shades bring style, simplicity, and charm to any pendant light setup.

The texture of this dome-shaped pendant shade features small micro-holes, allowing light to filter through and create a soft, unique glow. Hang several together for a dramatic effect, or pair one with our plug-in pendant lights and "V" swag hooks to create a stylish light fixture wherever you need it.

### Each box includes:

- One shade
- · One spray bottle
- Two balloons (a backup, just in case)
- A mounting piece for use with an E26 bulb

The small Foldi Shade has a diameter of 10 inches.

**Attention!** Light bulb and socket are **NOT** included.