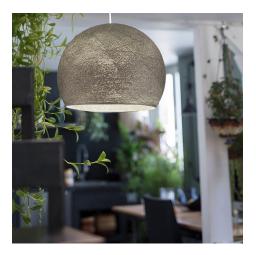

## **Product title:**

The Foldi Shade | Small Dome Pendant Lampshade | Modern Elegance

## **Product short description:**

Looking for the perfect dome-shaped pendant light shade with a touch of retro-modern style? The Foldi Shade is exactly what you need! These shades bring style, simplicity, and charm to any pendant light setup.

The texture of this dome-shaped pendant shade features small micro-holes, allowing light to filter through and create a soft, unique glow. Hang several together for a dramatic effect, or pair one with our plug-in pendant lights and "V" swag hooks to create a stylish light fixture wherever you need it.