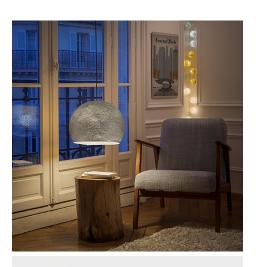

The texture of this dome-shaped pendant shade features small micro-holes, allowing light to filter through and create a soft, unique glow. Hang several together for a dramatic effect, or pair one with our plug-in pendant lights and "V" swag hooks to create a stylish light fixture wherever you need it.