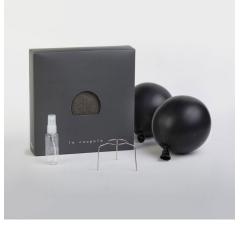

Everything you need comes in the box. In just a few minutes, you'll unbox, unfold, spray the shade with water, and let it set to harden. All you need is water for the included spray bottle and a bit of air to blow up the provided balloon that helps the shade maintain its shape.

### Each box includes:

- One shade
- · One spray bottle
- Two balloons (a backup, just in case)
- A mounting piece for use with an E26 bulb

The small Foldi Shade has a diameter of 10 inches.

**Attention!** Light bulb and socket are **NOT** included.