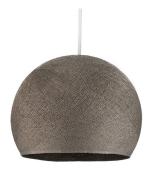

## **Product title:**

The Foldi Shade | Small Dome Pendant Lampshade | Modern Elegance

## **Product short description:**

Looking for the perfect dome-shaped pendant light shade with a touch of retro-modern style? The Foldi Shade is exactly what you need! These shades bring style, simplicity, and charm to any pendant light setup.

The texture of this dome-shaped pendant shade features small micro-holes, allowing light to filter through and create a soft, unique glow. Hang several together for a dramatic effect, or pair one with our plug-in pendant lights and "V" swag hooks to create a stylish light fixture wherever you need it.

### Each box includes:

- One shade
- · One spray bottle
- Two balloons (a backup, just in case)
- A mounting piece for use with an E26 bulb

The small Foldi Shade has a diameter of 10 inches.

**Attention!** Light bulb and socket are **NOT** included.