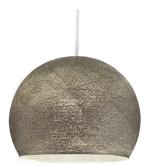

## **Product title:**

The Foldi Shade | Small Dome Pendant Lampshade | Modern Elegance

### **Product attributes:**

Finish: Pure White Foldi, Ivory Foldi, Light Blue Foldi, Linen Foldi, Denim Foldi, Yellow Foldi, Graphite Foldi, Light Grey Foldi, Mustard Yellow Foldi, Pale Pink Foldi, Red Foldi

## **Product short description:**

Looking for the perfect dome-shaped pendant light shade with a touch of retro-modern style? The Foldi Shade is exactly what you need! These shades bring style, simplicity, and charm to any pendant light setup.

The texture of this dome-shaped pendant shade features small micro-holes, allowing light to filter through and create a soft, unique glow. Hang several together for a dramatic effect, or pair one with our plug-in pendant lights and "V" swag hooks to create a stylish light fixture wherever you need it.