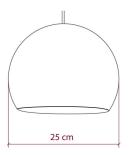

### Each box includes:

- One shade
- One spray bottle
- Two balloons (a backup, just in case)
- A mounting piece for use with an E26 bulb

The small Foldi Shade has a diameter of 10 inches.

Attention! Light bulb and socket are **NOT** included.

Foldi Shade - technical specs:

Diameter: 14 Compatible with all E26 light bulb socket lamp holders for pendant lights Use Only with LED bulbs