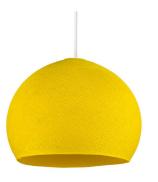

# **Product title:**

The Foldi Shade | Small Dome Pendant Lampshade | Modern Elegance

### Product attributes:

Finish: Pure White Foldi, Ivory Foldi, Light Blue Foldi, Linen Foldi, Denim Foldi, Yellow Foldi, Graphite Foldi, Light Grey Foldi, Mustard Yellow Foldi, Pale Pink Foldi, Red Foldi

#### Product short description:

Looking for the perfect dome-shaped pendant light shade with a touch of retro-modern style? The Foldi Shade is exactly what you need! These shades bring style, simplicity, and charm to any pendant light setup.

The texture of this dome-shaped pendant shade features small micro-holes, allowing light to filter through and create a soft, unique glow. Hang several together for a dramatic effect, or pair one with our plug-in pendant lights and "V" swag hooks to create a stylish light fixture wherever you need it.