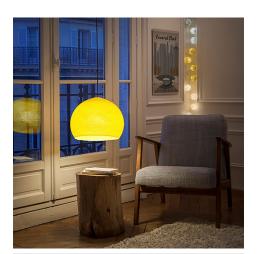

The texture of this dome-shaped pendant shade features small micro-holes, allowing light to filter through and create a soft, unique glow. Hang several together for a dramatic effect, or pair one with our plug-in pendant lights and "V" swag hooks to create a stylish light fixture wherever you need it.