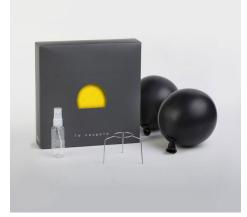

Everything you need comes in the box. In just a few minutes, you'll unbox, unfold, spray the shade with water, and let it set to harden. All you need is water for the included spray bottle and a bit of air to blow up the provided balloon that helps the shade maintain its shape.

### Each box includes:

- One shade
- One spray bottle
- Two balloons (a backup, just in case)
- A mounting piece for use with an E26 bulb

The small Foldi Shade has a diameter of 10 inches.

Attention! Light bulb and socket are **NOT** included.