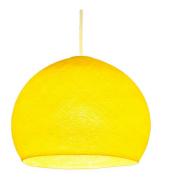

# **Product title:**

The Foldi Shade | Small Dome Pendant Lampshade | Modern Elegance

### Product attributes:

Finish: Pure White Foldi, Ivory Foldi, Light Blue Foldi, Linen Foldi, Denim Foldi, Yellow Foldi, Graphite Foldi, Light Grey Foldi, Mustard Yellow Foldi, Pale Pink Foldi, Red Foldi

#### Product short description:

Looking for the perfect dome-shaped pendant light shade with a touch of retro-modern style? The Foldi Shade is exactly what you need! These shades bring style, simplicity, and charm to any pendant light setup.

The texture of this dome-shaped pendant shade features small micro-holes, allowing light to filter through and create a soft, unique glow. Hang several together for a dramatic effect, or pair one with our plug-in pendant lights and "V" swag hooks to create a stylish light fixture wherever you need it.