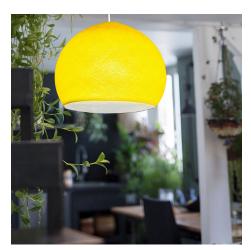

#### Product short description:

Looking for the perfect dome-shaped pendant light shade with a touch of retro-modern style? The Foldi Shade is exactly what you need! These shades bring style, simplicity, and charm to any pendant light setup.

The texture of this dome-shaped pendant shade features small micro-holes, allowing light to filter through and create a soft, unique glow. Hang several together for a dramatic effect, or pair one with our plug-in pendant lights and "V" swag hooks to create a stylish light fixture wherever you need it.