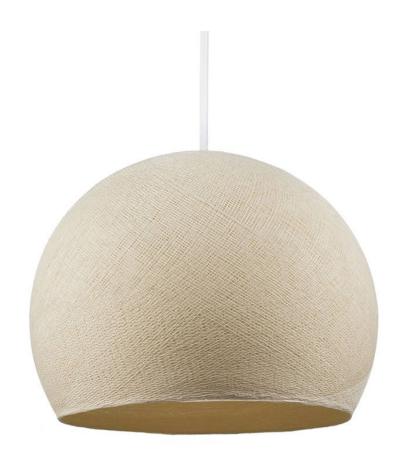

## **Product title:**

The Foldi Shade | Small Dome Pendant Lampshade | Modern Elegance

## **Product short description:**

Looking for the perfect dome-shaped pendant light shade with a touch of retro-modern style? The Foldi Shade is exactly what you need! These shades bring style, simplicity, and charm to any pendant light setup.

The texture of this dome-shaped pendant shade features small micro-holes, allowing light to filter through and create a soft, unique glow. Hang several together for a dramatic effect, or pair one with our plug-in pendant lights and "V" swag hooks to create a stylish light fixture wherever you need it.