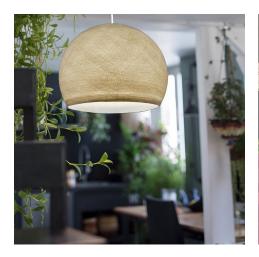

## **Product short description:**

Looking for the perfect dome-shaped pendant light shade with a touch of retro-modern style? The Foldi Shade is exactly what you need! These shades bring style, simplicity, and charm to any pendant light setup.

The texture of this dome-shaped pendant shade features small micro-holes, allowing light to filter through and create a soft, unique glow. Hang several together for a dramatic effect, or pair one with our plug-in pendant lights and "V" swag hooks to create a stylish light fixture wherever you need it.