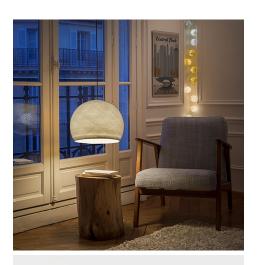

The texture of this dome-shaped pendant shade features small micro-holes, allowing light to filter through and create a soft, unique glow. Hang several together for a dramatic effect, or pair one with our plug-in pendant lights and "V" swag hooks to create a stylish light fixture wherever you need it.