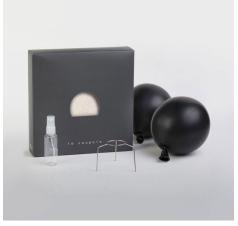

Everything you need comes in the box. In just a few minutes, you'll unbox, unfold, spray the shade with water, and let it set to harden. All you need is water for the included spray bottle and a bit of air to blow up the provided balloon that helps the shade maintain its shape.

### Each box includes:

- One shade
- · One spray bottle
- Two balloons (a backup, just in case)
- A mounting piece for use with an E26 bulb

The small Foldi Shade has a diameter of 10 inches.

**Attention!** Light bulb and socket are **NOT** included.