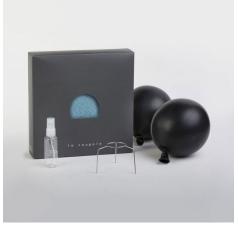

Everything you need comes in the box. In just a few minutes, you'll unbox, unfold, spray the shade with water, and let it set to harden. All you need is water for the included spray bottle and a bit of air to blow up the provided balloon that helps the shade maintain its shape.

### Each box includes:

- One shade
- · One spray bottle
- Two balloons (a backup, just in case)
- A mounting piece for use with an E26 bulb

The small Foldi Shade has a diameter of 10 inches.

**Attention!** Light bulb and socket are **NOT** included.