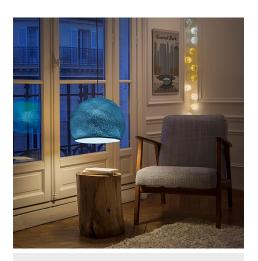

The texture of this dome-shaped pendant shade features small micro-holes, allowing light to filter through and create a soft, unique glow. Hang several together for a dramatic effect, or pair one with our plug-in pendant lights and "V" swag hooks to create a stylish light fixture wherever you need it.