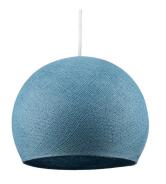

## **Product short description:**

Looking for the perfect dome-shaped pendant light shade with a touch of retro-modern style? The Foldi Shade is exactly what you need! These shades bring style, simplicity, and charm to any pendant light setup.

The texture of this dome-shaped pendant shade features small micro-holes, allowing light to filter through and create a soft, unique glow. Hang several together for a dramatic effect, or pair one with our plug-in pendant lights and "V" swag hooks to create a stylish light fixture wherever you need it.