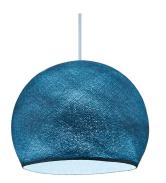

## **Product short description:**

Looking for the perfect dome-shaped pendant light shade with a touch of retro-modern style? The Foldi Shade is exactly what you need! These shades bring style, simplicity, and charm to any pendant light setup.

The texture of this dome-shaped pendant shade features small micro-holes, allowing light to filter through and create a soft, unique glow. Hang several together for a dramatic effect, or pair one with our plug-in pendant lights and "V" swag hooks to create a stylish light fixture wherever you need it.