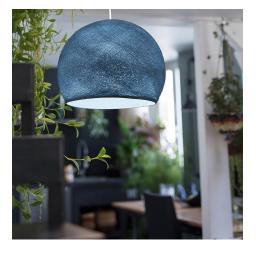

## **Product title:**

The Foldi Shade | Small Dome Pendant Lampshade | Modern Elegance

## **Product short description:**

Looking for the perfect dome-shaped pendant light shade with a touch of retro-modern style? The Foldi Shade is exactly what you need! These shades bring style, simplicity, and charm to any pendant light setup.

The texture of this dome-shaped pendant shade features small micro-holes, allowing light to filter through and create a soft, unique glow. Hang several together for a dramatic effect, or pair one with our plug-in pendant lights and "V" swag hooks to create a stylish light fixture wherever you need it.