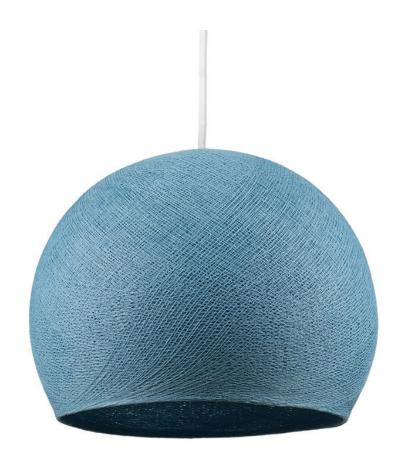

## **Product short description:**

Looking for the perfect dome-shaped pendant light shade with a touch of retro-modern style? The Foldi Shade is exactly what you need! These shades bring style, simplicity, and charm to any pendant light setup.

The texture of this dome-shaped pendant shade features small micro-holes, allowing light to filter through and create a soft, unique glow. Hang several together for a dramatic effect, or pair one with our plug-in pendant lights and "V" swag hooks to create a stylish light fixture wherever you need it.

### Each box includes:

- One shade
- · One spray bottle
- Two balloons (a backup, just in case)
- A mounting piece for use with an E26 bulb

The small Foldi Shade has a diameter of 10 inches.

**Attention!** Light bulb and socket are **NOT** included.