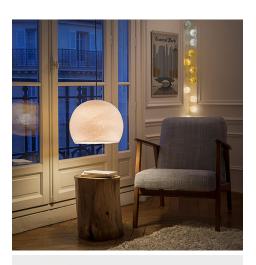

The texture of this dome-shaped pendant shade features small micro-holes, allowing light to filter through and create a soft, unique glow. Hang several together for a dramatic effect, or pair one with our plug-in pendant lights and "V" swag hooks to create a stylish light fixture wherever you need it.