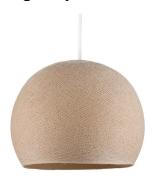

## **Product title:**

The Foldi Shade | Small Dome Pendant Lampshade | Modern Elegance

## **Product short description:**

Looking for the perfect dome-shaped pendant light shade with a touch of retro-modern style? The Foldi Shade is exactly what you need! These shades bring style, simplicity, and charm to any pendant light setup.

The texture of this dome-shaped pendant shade features small micro-holes, allowing light to filter through and create a soft, unique glow. Hang several together for a dramatic effect, or pair one with our plug-in pendant lights and "V" swag hooks to create a stylish light fixture wherever you need it.