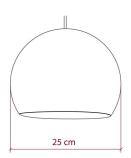

### Each box includes:

- One shade
- · One spray bottle
- Two balloons (a backup, just in case)
- A mounting piece for use with an E26 bulb

The small Foldi Shade has a diameter of 10 inches.

**Attention!** Light bulb and socket are **NOT** included.

#### **Product description:**

Foldi Shade - technical specs:

Diameter: 14 Compatible with all E26 light bulb socket lamp holders for pendant lights

Use Only with LED bulbs