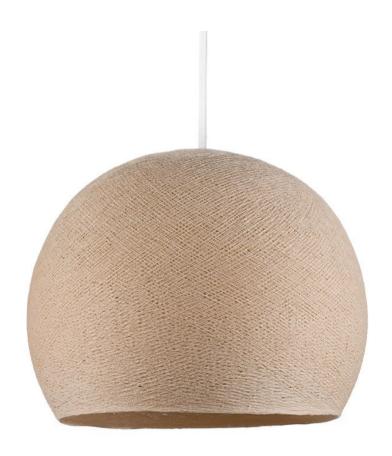

## **Product title:**

The Foldi Shade | Small Dome Pendant Lampshade | Modern Elegance

## **Product short description:**

Looking for the perfect dome-shaped pendant light shade with a touch of retro-modern style? The Foldi Shade is exactly what you need! These shades bring style, simplicity, and charm to any pendant light setup.

The texture of this dome-shaped pendant shade features small micro-holes, allowing light to filter through and create a soft, unique glow. Hang several together for a dramatic effect, or pair one with our plug-in pendant lights and "V" swag hooks to create a stylish light fixture wherever you need it.

### Each box includes:

- One shade
- · One spray bottle
- Two balloons (a backup, just in case)
- A mounting piece for use with an E26 bulb

The small Foldi Shade has a diameter of 10 inches.

**Attention!** Light bulb and socket are **NOT** included.