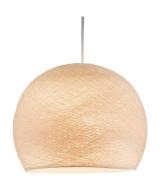

## **Product title:**

The Foldi Shade | Small Dome Pendant Lampshade | Modern Elegance

## **Product short description:**

Looking for the perfect dome-shaped pendant light shade with a touch of retro-modern style? The Foldi Shade is exactly what you need! These shades bring style, simplicity, and charm to any pendant light setup.

The texture of this dome-shaped pendant shade features small micro-holes, allowing light to filter through and create a soft, unique glow. Hang several together for a dramatic effect, or pair one with our plug-in pendant lights and "V" swag hooks to create a stylish light fixture wherever you need it.