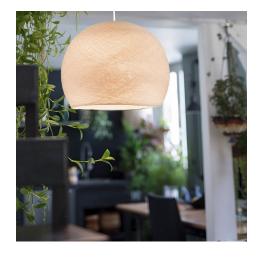

## **Product short description:**

Looking for the perfect dome-shaped pendant light shade with a touch of retro-modern style? The Foldi Shade is exactly what you need! These shades bring style, simplicity, and charm to any pendant light setup.

The texture of this dome-shaped pendant shade features small micro-holes, allowing light to filter through and create a soft, unique glow. Hang several together for a dramatic effect, or pair one with our plug-in pendant lights and "V" swag hooks to create a stylish light fixture wherever you need it.