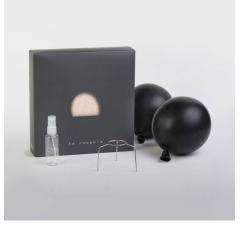

Everything you need comes in the box. In just a few minutes, you'll unbox, unfold, spray the shade with water, and let it set to harden. All you need is water for the included spray bottle and a bit of air to blow up the provided balloon that helps the shade maintain its shape.

### Each box includes:

- One shade
- · One spray bottle
- Two balloons (a backup, just in case)
- A mounting piece for use with an E26 bulb

The small Foldi Shade has a diameter of 10 inches.

**Attention!** Light bulb and socket are **NOT** included.