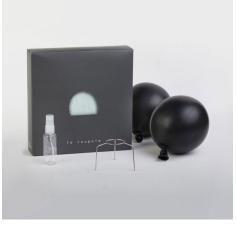

Everything you need comes in the box. In just a few minutes, you'll unbox, unfold, spray the shade with water, and let it set to harden. All you need is water for the included spray bottle and a bit of air to blow up the provided balloon that helps the shade maintain its shape.

### Each box includes:

- One shade
- · One spray bottle
- Two balloons (a backup, just in case)
- A mounting piece for use with an E26 bulb

The small Foldi Shade has a diameter of 10 inches.

**Attention!** Light bulb and socket are **NOT** included.