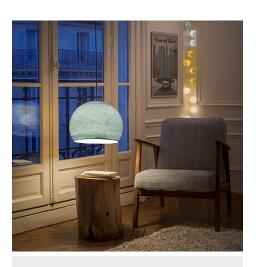

The texture of this dome-shaped pendant shade features small micro-holes, allowing light to filter through and create a soft, unique glow. Hang several together for a dramatic effect, or pair one with our plug-in pendant lights and "V" swag hooks to create a stylish light fixture wherever you need it.