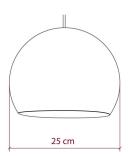

### Each box includes:

- One shade
- · One spray bottle
- Two balloons (a backup, just in case)
- A mounting piece for use with an E26 bulb

The small Foldi Shade has a diameter of 10 inches.

**Attention!** Light bulb and socket are **NOT** included.

#### **Product description:**

Foldi Shade - technical specs:

Diameter: 14 Compatible with all E26 light bulb socket lamp holders for pendant lights

Use Only with LED bulbs