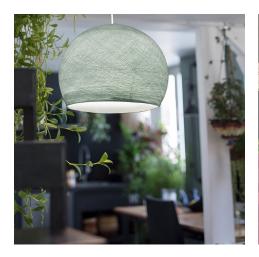

## **Product short description:**

Looking for the perfect dome-shaped pendant light shade with a touch of retro-modern style? The Foldi Shade is exactly what you need! These shades bring style, simplicity, and charm to any pendant light setup.

The texture of this dome-shaped pendant shade features small micro-holes, allowing light to filter through and create a soft, unique glow. Hang several together for a dramatic effect, or pair one with our plug-in pendant lights and "V" swag hooks to create a stylish light fixture wherever you need it.