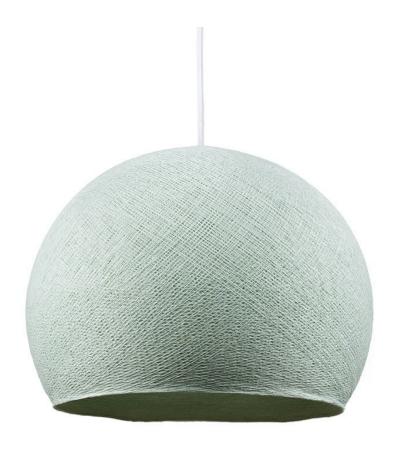

## **Product title:**

The Foldi Shade | Small Dome Pendant Lampshade | Modern Elegance

The texture of this dome-shaped pendant shade features small micro-holes, allowing light to filter through and create a soft, unique glow. Hang several together for a dramatic effect, or pair one with our plug-in pendant lights and "V" swag hooks to create a stylish light fixture wherever you need it.