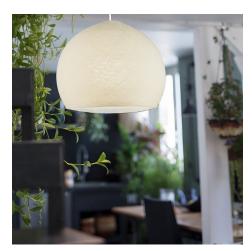

# **Product title:**

The Foldi Shade | Small Dome Pendant Lampshade | Modern Elegance

#### Product short description:

Looking for the perfect dome-shaped pendant light shade with a touch of retro-modern style? The Foldi Shade is exactly what you need! These shades bring style, simplicity, and charm to any pendant light setup.

The texture of this dome-shaped pendant shade features small micro-holes, allowing light to filter through and create a soft, unique glow. Hang several together for a dramatic effect, or pair one with our plug-in pendant lights and "V" swag hooks to create a stylish light fixture wherever you need it.