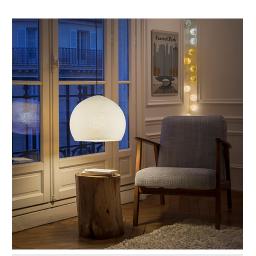

#### Product short description:

Looking for the perfect dome-shaped pendant light shade with a touch of retro-modern style? The Foldi Shade is exactly what you need! These shades bring style, simplicity, and charm to any pendant light setup.

The texture of this dome-shaped pendant shade features small micro-holes, allowing light to filter through and create a soft, unique glow. Hang several together for a dramatic effect, or pair one with our plug-in pendant lights and "V" swag hooks to create a stylish light fixture wherever you need it.