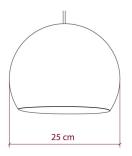

### Each box includes:

- One shade
- One spray bottle
- Two balloons (a backup, just in case)
- A mounting piece for use with an E26 bulb

The small Foldi Shade has a diameter of 10 inches.

Attention! Light bulb and socket are **NOT** included.

Foldi Shade - technical specs:

Diameter: 14 Compatible with all E26 light bulb socket lamp holders for pendant lights Use Only with LED bulbs