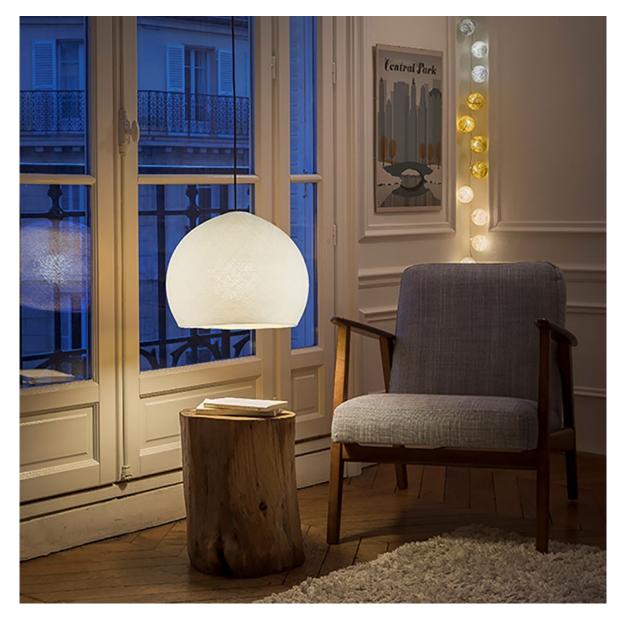

#### Product short description:

Looking for the perfect dome-shaped pendant light shade with a touch of retro-modern style? The Foldi Shade is exactly what you need! These shades bring style, simplicity, and charm to any pendant light setup.

The texture of this dome-shaped pendant shade features small micro-holes, allowing light to filter through and create a soft, unique glow. Hang several together for a dramatic effect, or pair one with our plug-in pendant lights and "V" swag hooks to create a stylish light fixture wherever you need it.