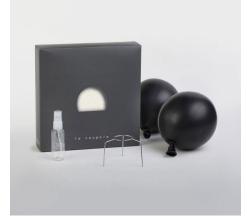

Everything you need comes in the box. In just a few minutes, you'll unbox, unfold, spray the shade with water, and let it set to harden. All you need is water for the included spray bottle and a bit of air to blow up the provided balloon that helps the shade maintain its shape.

### Each box includes:

- One shade
- One spray bottle
- Two balloons (a backup, just in case)
- A mounting piece for use with an E26 bulb

The small Foldi Shade has a diameter of 10 inches.

Attention! Light bulb and socket are **NOT** included.