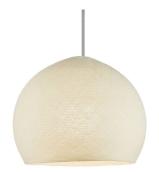

The texture of this dome-shaped pendant shade features small micro-holes, allowing light to filter through and create a soft, unique glow. Hang several together for a dramatic effect, or pair one with our plug-in pendant lights and "V" swag hooks to create a stylish light fixture wherever you need it.

### Each box includes:

- One shade
- One spray bottle
- Two balloons (a backup, just in case)
- A mounting piece for use with an E26 bulb

The small Foldi Shade has a diameter of 10 inches.

Attention! Light bulb and socket are **NOT** included.