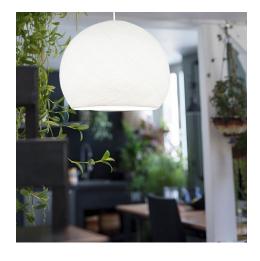

## **Product short description:**

Looking for the perfect dome-shaped pendant light shade with a touch of retro-modern style? The Foldi Shade is exactly what you need! These shades bring style, simplicity, and charm to any pendant light setup.

The texture of this dome-shaped pendant shade features small micro-holes, allowing light to filter through and create a soft, unique glow. Hang several together for a dramatic effect, or pair one with our plug-in pendant lights and "V" swag hooks to create a stylish light fixture wherever you need it.