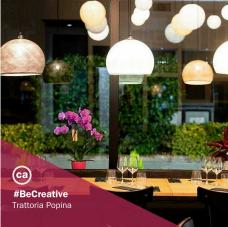

The texture of this dome-shaped pendant shade features small micro-holes, allowing light to filter through and create a soft, unique glow. Hang several together for a dramatic effect, or pair one with our plug-in pendant lights and "V" swag hooks to create a stylish light fixture wherever you need it.