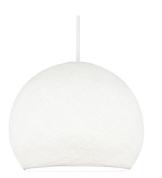

## **Product title:**

The Foldi Shade | Small Dome Pendant Lampshade | Modern Elegance

## **Product short description:**

Looking for the perfect dome-shaped pendant light shade with a touch of retro-modern style? The Foldi Shade is exactly what you need! These shades bring style, simplicity, and charm to any pendant light setup.

The texture of this dome-shaped pendant shade features small micro-holes, allowing light to filter through and create a soft, unique glow. Hang several together for a dramatic effect, or pair one with our plug-in pendant lights and "V" swag hooks to create a stylish light fixture wherever you need it.