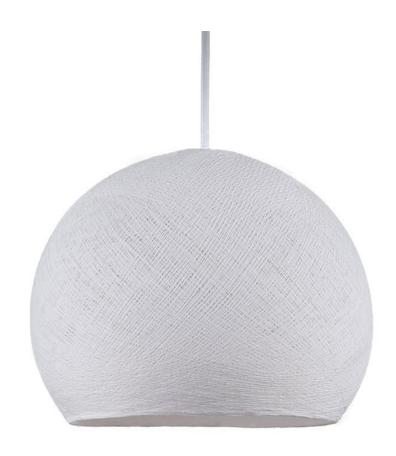

## **Product title:**

The Foldi Shade | Small Dome Pendant Lampshade | Modern Elegance

## **Product short description:**

Looking for the perfect dome-shaped pendant light shade with a touch of retro-modern style? The Foldi Shade is exactly what you need! These shades bring style, simplicity, and charm to any pendant light setup.

The texture of this dome-shaped pendant shade features small micro-holes, allowing light to filter through and create a soft, unique glow. Hang several together for a dramatic effect, or pair one with our plug-in pendant lights and "V" swag hooks to create a stylish light fixture wherever you need it.

### Each box includes:

- One shade
- · One spray bottle
- Two balloons (a backup, just in case)
- A mounting piece for use with an E26 bulb

The small Foldi Shade has a diameter of 10 inches.

**Attention!** Light bulb and socket are **NOT** included.