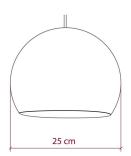

### Each box includes:

- One shade
- · One spray bottle
- Two balloons (a backup, just in case)
- A mounting piece for use with an E26 bulb

The small Foldi Shade has a diameter of 10 inches.

**Attention!** Light bulb and socket are **NOT** included.

#### **Product description:**

Foldi Shade - technical specs:

Diameter: 14 Compatible with all E26 light bulb socket lamp holders for pendant lights

Use Only with LED bulbs