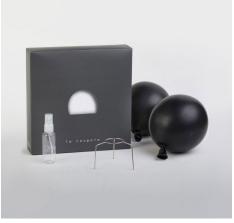

Everything you need comes in the box. In just a few minutes, you'll unbox, unfold, spray the shade with water, and let it set to harden. All you need is water for the included spray bottle and a bit of air to blow up the provided balloon that helps the shade maintain its shape.

### Each box includes:

- One shade
- · One spray bottle
- Two balloons (a backup, just in case)
- A mounting piece for use with an E26 bulb

The small Foldi Shade has a diameter of 10 inches.

**Attention!** Light bulb and socket are **NOT** included.