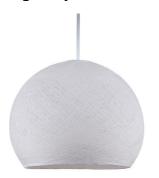

## **Product title:**

The Foldi Shade | Small Dome Pendant Lampshade | Modern Elegance

## **Product short description:**

Looking for the perfect dome-shaped pendant light shade with a touch of retro-modern style? The Foldi Shade is exactly what you need! These shades bring style, simplicity, and charm to any pendant light setup.

The texture of this dome-shaped pendant shade features small micro-holes, allowing light to filter through and create a soft, unique glow. Hang several together for a dramatic effect, or pair one with our plug-in pendant lights and "V" swag hooks to create a stylish light fixture wherever you need it.