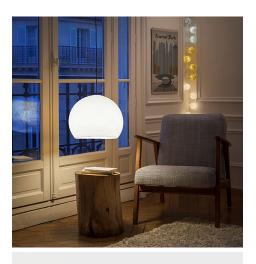

The texture of this dome-shaped pendant shade features small micro-holes, allowing light to filter through and create a soft, unique glow. Hang several together for a dramatic effect, or pair one with our plug-in pendant lights and "V" swag hooks to create a stylish light fixture wherever you need it.